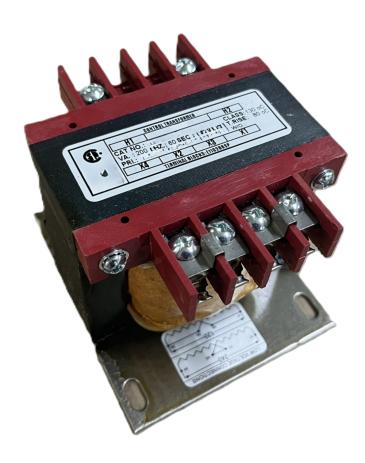

# **CS250J-K**

\$142.14 USD

**SKU:** 709412f5989e

**Categories:** Control Transformers

# **PRODUCT SPECIFICATIONS**

| Weight                | 10 lbs           |
|-----------------------|------------------|
| Phases                | 1                |
| VA                    | 250              |
| Connection            | 1Ph-CT-SD-SD     |
| Primary Voltage       | 600              |
| Primary Max Current   | <u>0.42A</u>     |
| Primary Markings      | H1-H2            |
| Primary Terminals     | <u>Terminals</u> |
| Secondary Voltage     | 120/240          |
| Secondary Max Current | 2.08A            |

### CS250J-K

| Secondary Markings         | <u>X1-X2-X3-X4</u>                                                                   |
|----------------------------|--------------------------------------------------------------------------------------|
| Secondary Terminals        | <u>Terminals</u>                                                                     |
| Primary Taps               | N/A                                                                                  |
| Conductor Material         | Copper                                                                               |
| Temperatue Rise            | 80°C                                                                                 |
| Insuation Class            | 130°C                                                                                |
| BIL (Insulation) Level     | <u>10kV</u>                                                                          |
| Efficiency                 | N/A                                                                                  |
| Impedance                  | <u>5.0 - 7.0%</u>                                                                    |
| Sound (db)                 | 40                                                                                   |
| Enclosure Type             | Core & Coil                                                                          |
| Enclosure                  | See Chart                                                                            |
| Standards & Certifications | CSA Certified File No. LR34493, UL Listed File No. E110286, ISO 9001:2015 Registered |
| Finish                     | N/AN/A                                                                               |