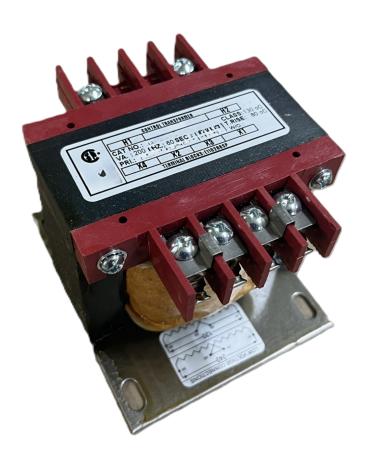

# **CS250J-K**

\$193.00 CAD

**SKU:** 709412f5989e

**Categories:** Control Transformers

# **PRODUCT SPECIFICATIONS**

| Weight                | 10 lbs           |
|-----------------------|------------------|
| Phases                | 1                |
| VA                    | 250              |
| Connection            | 1Ph-CT-SD-SD     |
| Primary Voltage       | 600              |
| Primary Max Current   | <u>0.42A</u>     |
| Primary Markings      | <u>H1-H2</u>     |
| Primary Terminals     | <u>Terminals</u> |
| Secondary Voltage     | 120/240          |
| Secondary Max Current | 2.08A            |

### CS250J-K

| Secondary Markings         | <u>X1-X2-X3-X4</u>                                                                   |
|----------------------------|--------------------------------------------------------------------------------------|
| Secondary Terminals        | <u>Terminals</u>                                                                     |
| Primary Taps               | N/A                                                                                  |
| Conductor Material         | Copper                                                                               |
| Temperatue Rise            | <u>80°C</u>                                                                          |
| Insuation Class            | 130°C                                                                                |
| BIL (Insulation) Level     | <u>10kV</u>                                                                          |
| Efficiency                 | N/A                                                                                  |
| Impedance                  | <u>5.0 - 7.0%</u>                                                                    |
| Sound (db)                 | 40                                                                                   |
| Enclosure Type             | Core & Coil                                                                          |
| Enclosure                  | See Chart                                                                            |
| Standards & Certifications | CSA Certified File No. LR34493, UL Listed File No. E110286, ISO 9001:2015 Registered |
| Finish                     | N/AN/A                                                                               |