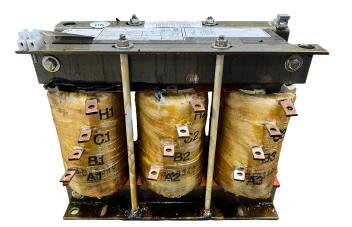

## **PRODUCT SPECIFICATIONS**

| Weight              | 40 lbs             |
|---------------------|--------------------|
| Phases              | 3                  |
| HP                  | 10                 |
| Connection          | <u>3PhA-ST-0-2</u> |
| Primary Voltage     | 240                |
| Primary Max Current | <u>24.1A</u>       |

## RS10C

| Primary Markings           | <u>H1-H2-H3</u>                                                                                |
|----------------------------|------------------------------------------------------------------------------------------------|
| Primary Terminals          | Large Scews                                                                                    |
| Secondary Voltage          | <u>65/80/100%</u>                                                                              |
| Secondary Max Current      | <u>88.8A</u>                                                                                   |
| Secondary Markings         | <u>A-B-C</u>                                                                                   |
| Secondary Terminals        | Large Scews                                                                                    |
| Primary Taps               | N/A                                                                                            |
| Conductor Material         | <u>Copper</u>                                                                                  |
| Temperatue Rise            | <u>115°C</u>                                                                                   |
| Insuation Class            | <u>180°C</u>                                                                                   |
| BIL (Insulation) Level     | <u>10kV</u>                                                                                    |
| Efficiency                 | N/A                                                                                            |
| Impedance                  | N/A                                                                                            |
| Sound (db)                 | <u>N/A</u>                                                                                     |
| Enclosure Type             | Core & Coil                                                                                    |
| Enclosure                  | N/A                                                                                            |
| Finish                     | <u>N/A</u>                                                                                     |
| Standards & Certifications | <u>CSA Certified File No. LR34493, UL Listed File No. E108255, ISO 9001:2015</u><br>Registered |