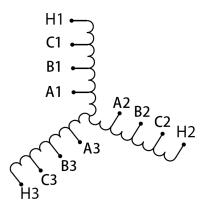

## SCHEMATIC/DIAGRAM AND DIMENSION PICTURES

## **PRODUCT SPECIFICATIONS**

| Weight              | 40 lbs             |
|---------------------|--------------------|
| Phases              | 3                  |
| HP                  | 10                 |
| Connection          | <u>3PhA-ST-0-2</u> |
| Primary Voltage     | 240                |
| Primary Max Current | <u>24.1A</u>       |

## RS10C

| Primary Markings           | <u>H1-H2-H3</u>                                                                                |
|----------------------------|------------------------------------------------------------------------------------------------|
| Primary Terminals          | Large Scews                                                                                    |
| Secondary Voltage          | <u>65/80/100%</u>                                                                              |
| Secondary Max Current      | <u>88.8A</u>                                                                                   |
| Secondary Markings         | <u>A-B-C</u>                                                                                   |
| Secondary Terminals        | Large Scews                                                                                    |
| Primary Taps               | N/A                                                                                            |
| Conductor Material         | <u>Copper</u>                                                                                  |
| Temperatue Rise            | <u>115°C</u>                                                                                   |
| Insuation Class            | <u>180°C</u>                                                                                   |
| BIL (Insulation) Level     | <u>10kV</u>                                                                                    |
| Efficiency                 | N/A                                                                                            |
| Impedance                  | N/A                                                                                            |
| Sound (db)                 | <u>N/A</u>                                                                                     |
| Enclosure Type             | Core & Coil                                                                                    |
| Enclosure                  | N/A                                                                                            |
| Finish                     | <u>N/A</u>                                                                                     |
| Standards & Certifications | <u>CSA Certified File No. LR34493, UL Listed File No. E108255, ISO 9001:2015</u><br>Registered |