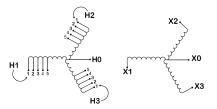

#### SCHEMATIC/DIAGRAM AND DIMENSION PICTURES

## BC75Q-M/Z3

| Primary Max Current        | 72.2A                                                                                |
|----------------------------|--------------------------------------------------------------------------------------|
| Primary Markings           | H0-H1-H2-H3                                                                          |
| Primary Terminals          | #2/0-6 AWG                                                                           |
| Secondary Voltage          | <u>208Y/120</u>                                                                      |
| Secondary Max Current      | 208.2A                                                                               |
| Secondary Markings         | <u>X0-X1-X2-X3</u>                                                                   |
| Secondary Terminals        | 600MCM-2                                                                             |
| Primary Taps               | <u>+/- 2 x 2.5%</u>                                                                  |
| Conductor Material         | Copper                                                                               |
| Insuation Class            | 220°C                                                                                |
| BIL (Insulation) Level     | 10kV                                                                                 |
| Impedance                  | 4.0 - 6.0%                                                                           |
| Sound (db)                 | <u>50</u>                                                                            |
| Enclosure Type             | NEMA 3R Indoor                                                                       |
| Enclosure                  | <u>E3R-7</u>                                                                         |
| Finish                     | Polyster Powder Coat – ANSI/ASA 61 Grey                                              |
| Standards & Certifications | CSA Certified File No. LR34493, UL Listed File No. E108255, ISO 9001:2015 Registered |
| Efficiency                 | 98.74%                                                                               |