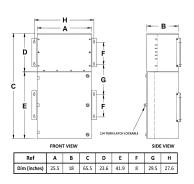

# OFFICIAL QUOTE

# **MP3A45J-M**





# **MP3A45J-M**

\$17,595.90 CAD

SKU: 993f1e5c3259

Categories: Mini Power Centers

#### **SCHEMATIC/DIAGRAM AND DIMENSION PICTURES**







# OFFICIAL QUOTE MP3A45J-M



# **PRODUCT SPECIFICATIONS**

| PRODUCT SPECIFICATIONS      |                                                                                      |
|-----------------------------|--------------------------------------------------------------------------------------|
| Weight                      | 960 lbs                                                                              |
| Phases                      | <u>3</u>                                                                             |
| Circuit Breaker Suitability | Eaton Type BR                                                                        |
| kVA                         | 45                                                                                   |
| Connection