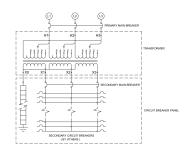

# OFFICIAL QUOTE

# **MP3A45J-M**





# **MP3A45J-M**

\$17,595.90 CAD

SKU: 993f1e5c3259

Categories: Mini Power Centers

#### **SCHEMATIC/DIAGRAM AND DIMENSION PICTURES**







# OFFICIAL QUOTE MP3A45J-M



# **PRODUCT SPECIFICATIONS**

| PRODUCT SPECIFICATIONS      |                                                                                      |
|-----------------------------|--------------------------------------------------------------------------------------|
| Weight                      | 960 lbs                                                                              |
| Phases                      | <u>3</u>                                                                             |
| Circuit Breaker Suitability | Eaton Type BR                                                                        |
| kVA                         | 45                                                                                   |
| Connection