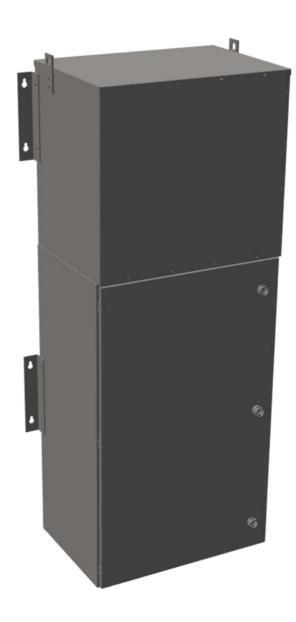

# **MP3A45J-M**

# **MP3A45J-M**

\$17,595.90 CAD

SKU: 993f1e5c3259

Categories: Mini Power Centers

# **PRODUCT SPECIFICATIONS**

| PRODUCT SPECIFICATIONS      |                                                                                      |
|-----------------------------|--------------------------------------------------------------------------------------|
| Weight                      | 960 lbs                                                                              |
| Phases                      | <u>3</u>                                                                             |
| Circuit Breaker Suitability | Eaton Type BR                                                                        |
| kVA                         | 45                                                                                   |
| Connection                  | MPC3P-5t                                                                             |
| Incoming Voltage            | 600                                                                                  |
| Primary Breaker             | 90A                                                                                  |
| Interruping Rating          | 14kAIC @ 600V                                                                        |
| Output Voltage              | <u>208Y/120</u>                                                                      |
| Secondary Breaker           | 150A                                                                                 |
| Short Circuit Withstand     | 25kAIC @ 240V                                                                        |
| Primary Taps                | +/- 2 x 2.5%                                                                         |
| Conductor Material          | Aluminum                                                                             |
| Insuation Class             | 200°C                                                                                |
| Panel Board                 | Push-On                                                                              |
| Load Center Bus Material    | Aluminum                                                                             |
| # of Circuits               | 30                                                                                   |
| Impedance                   | 1.5 - 3.0%                                                                           |
| Temperatue Rise             | 130°C                                                                                |
| Enclosure                   | E3R-3PMPC-4                                                                          |
| Enclosure Type              | E3R Outdoor                                                                          |
| Finish                      | Polyster Powder Coat – ANSI/ASA 61 Grey                                              |
| Standards & Certifications  | CSA Certified File No. LR34493, UL Listed File No. E495724, ISO 9001:2015 Registered |