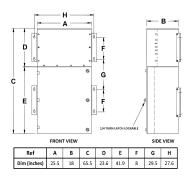

# OFFICIAL QUOTE

# **MP3A45J-M**





# **MP3A45J-M**

\$17,595.90 CAD

SKU: 993f1e5c3259

Categories: Mini Power Centers

#### **SCHEMATIC/DIAGRAM AND DIMENSION PICTURES**







# OFFICIAL QUOTE MP3A45J-M



# **PRODUCT SPECIFICATIONS**

| PRODUCT SPECIFICATIONS      |                                                                                      |
|-----------------------------|--------------------------------------------------------------------------------------|
| Weight                      | 960 lbs                                                                              |
| Phases                      | <u>3</u>                                                                             |
| Circuit Breaker Suitability | Eaton Type BR                                                                        |
| kVA                         | 45                                                                                   |
| Connection