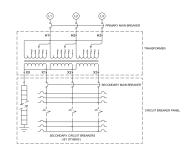

# OFFICIAL QUOTE

# **MP3A45J-M**





# **MP3A45J-M**

\$17,595.90 CAD

SKU: 993f1e5c3259

Categories: Mini Power Centers

#### **SCHEMATIC/DIAGRAM AND DIMENSION PICTURES**







# OFFICIAL QUOTE MP3A45J-M



# **PRODUCT SPECIFICATIONS**

| PRODUCT SPECIFICATIONS      |                                                                                      |
|-----------------------------|--------------------------------------------------------------------------------------|
| Weight                      | 960 lbs                                                                              |
| Phases                      | <u>3</u>                                                                             |
| Circuit Breaker Suitability | Eaton Type BR                                                                        |
| kVA                         | 45                                                                                   |
| Connection