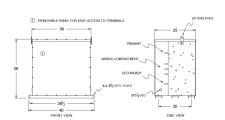

#### **OFFICIAL QUOTE**

#### BC150J1-M/EP





# **BC150J1-M/EP**

\$27,063.00 CAD

**SKU:** bf92ef839fe2

**Categories:** Encapsulated Isolation Transformer

#### **SCHEMATIC/DIAGRAM AND DIMENSION PICTURES**





### PRODUCT SPECIFICATIONS

| Weight              | 2020 lbs            |
|---------------------|---------------------|
| Phases              | 3                   |
| kVA                 | <u>150</u>          |
| Connection          | <u>3Ph-DY-5T-SD</u> |
| Primary Voltage     | <u>575</u>          |
| Primary Max Current | 28.9A               |
| Primary Markings    | <u>H1-H2-3</u>      |



## OFFICIAL QUOTE

#### BC150J1-M/EP



| Primary Terminals          | 300MCM-6                                                                             |
|----------------------------|--------------------------------------------------------------------------------------|
| Secondary Voltage          | <u>208Y/120</u>                                                                      |
| S