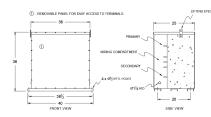

## SCHEMATIC/DIAGRAM AND DIMENSION PICTURES

## **PRODUCT SPECIFICATIONS**

| Weight              | 2020 lbs            |
|---------------------|---------------------|
| Phases              | <u>3</u>            |
| kVA                 | <u>150</u>          |
| Connection          | <u>3Ph-DY-5T-SD</u> |
| Primary Voltage     | 575                 |
| Primary Max Current | <u>28.9A</u>        |
| Primary Markings    | <u>H1-H2-3</u>      |

BC150J1-M/EP

| Primary Terminals          | <u>300MCM-6</u>                                                                         |
|----------------------------|-----------------------------------------------------------------------------------------|
| Secondary Voltage          | <u>208Y/120</u>                                                                         |
| Secondary Max Current      | <u>416.4A</u>                                                                           |
| Secondary Markings         | <u>X0-X1-X2-X3</u>                                                                      |
| Secondary Terminals        | Pads                                                                                    |
| Primary Taps               | <u>+/-2 x 2.5%</u>                                                                      |
| Conductor Material         | Copper                                                                                  |
| Temperatue Rise            | <u>130°C</u>                                                                            |
| Insuation Class            | <u>200°C</u>                                                                            |
| BIL (Insulation) Level     | <u>10kV</u>                                                                             |
| Efficiency                 | N/A                                                                                     |
| Impedance                  | <u>1.5 - 3.5%</u>                                                                       |
| Sound (db)                 | <u>50</u>                                                                               |
| Enclosure Type             | NEMA 3R Indoor                                                                          |
| Enclosure                  | E3R-3PEP-9                                                                              |
| Finish                     | Polyster Powder Coat – ANSI/ASA 61 Grey                                                 |
| Standards & Certifications | CSA Certified File No. LR34493, UL Listed File No. E108255, ISO 9001:2015<br>Registered |