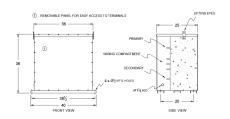

## **SCHEMATIC/DIAGRAM AND DIMENSION PICTURES**

# PRODUCT SPECIFICATIONS

| Weight              | 2020 lbs            |
|---------------------|---------------------|
| Phases              | 3                   |
| kVA                 | 150                 |
| Connection          | <u>3Ph-DY-5T-SD</u> |
| Primary Voltage     | <u>575</u>          |
| Primary Max Current | 28.9A               |
| Primary Markings    | <u>H1-H2-3</u>      |

#### BC150J1-M/EP

| Primary Terminals          | 300MCM-6                                                                             |
|----------------------------|--------------------------------------------------------------------------------------|
| Secondary Voltage          | <u>208Y/120</u>                                                                      |
| Secondary Max Current      | 416.4A                                                                               |
| Secondary Markings         | <u>X0-X1-X2-X3</u>                                                                   |
| Secondary Terminals        | <u>Pads</u>                                                                          |
| Primary Taps               | <u>+/- 2 x 2.5%</u>                                                                  |
| Conductor Material         | <u>Copper</u>                                                                        |
| Temperatue Rise            | 130°C                                                                                |
| Insuation Class            | 200°C                                                                                |
| BIL (Insulation) Level     | <u>10kV</u>                                                                          |
| Efficiency                 | N/A                                                                                  |
| Impedance                  | <u>1.5 - 3.5%</u>                                                                    |
| Sound (db)                 | <u>50</u>                                                                            |
| Enclosure Type             | NEMA 3R Indoor                                                                       |
| Enclosure                  | <u>E3R-3PEP-9</u>                                                                    |
| Finish                     | Polyster Powder Coat – ANSI/ASA 61 Grey                                              |
| Standards & Certifications | CSA Certified File No. LR34493, UL Listed File No. E108255, ISO 9001:2015 Registered |