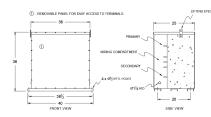

## SCHEMATIC/DIAGRAM AND DIMENSION PICTURES

## **PRODUCT SPECIFICATIONS**

| Weight              | 2020 lbs            |
|---------------------|---------------------|
| Phases              | <u>3</u>            |
| kVA                 | <u>150</u>          |
| Connection          | <u>3Ph-DY-5T-SD</u> |
| Primary Voltage     | 575                 |
| Primary Max Current | <u>28.9A</u>        |
| Primary Markings    | <u>H1-H2-3</u>      |

BC150J1-M/EP

| Primary Terminals          | <u>300MCM-6</u>                                                                         |
|----------------------------|-----------------------------------------------------------------------------------------|
| Secondary Voltage          | <u>208Y/120</u>                                                                         |
| Secondary Max Current      | <u>416.4A</u>                                                                           |
| Secondary Markings         | <u>X0-X1-X2-X3</u>                                                                      |
| Secondary Terminals        | Pads                                                                                    |
| Primary Taps               | <u>+/-2 x 2.5%</u>                                                                      |
| Conductor Material         | <u>Copper</u>                                                                           |
| Temperatue Rise            | <u>130°C</u>                                                                            |
| Insuation Class            | <u>200°C</u>                                                                            |
| BIL (Insulation) Level     | <u>10kV</u>                                                                             |
| Efficiency                 | <u>N/A</u>                                                                              |
| Impedance                  | <u>1.5 – 3.5%</u>                                                                       |
| Sound (db)                 | <u>50</u>                                                                               |
| Enclosure Type             | NEMA 3R Indoor                                                                          |
| Enclosure                  | E3R-3PEP-9                                                                              |
| Finish                     | Polyster Powder Coat – ANSI/ASA 61 Grey                                                 |
| Standards & Certifications | CSA Certified File No. LR34493, UL Listed File No. E108255, ISO 9001:2015<br>Registered |