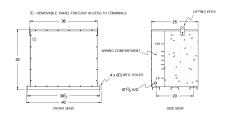

### SCHEMATIC/DIAGRAM AND DIMENSION PICTURES

#### **PRODUCT SPECIFICATIONS**

| Weight     | 1365 lbs            |
|------------|---------------------|
| Phases     | 3                   |
| kVA        | 112.5               |
| Connection | <u>3Ph-DY-5T-SD</u> |

#### BA112H-F/EP

| Primary Voltage            | 480                                                                                  |
|----------------------------|--------------------------------------------------------------------------------------|
| Primary Max Current        | <u>135.3A</u>                                                                        |
| Primary Markings           | <u>H1-H2-3</u>                                                                       |
| Primary Terminals          | 300MCM-6                                                                             |
| Secondary Voltage          | 380Y/220                                                                             |
| Secondary Max Current      | <u>170.9A</u>                                                                        |
| Secondary Markings         | <u>X0-X1-X2-X3</u>                                                                   |
| Secondary Terminals        | 300MCM-6                                                                             |
| Primary Taps               | <u>+/- 2 x 2.5%</u>                                                                  |
| Conductor Material         | <u>Aluminum</u>                                                                      |
| Temperatue Rise            | 130°C                                                                                |
| Insuation Class            | 200°C                                                                                |
| BIL (Insulation) Level     | <u>10kV</u>                                                                          |
| Efficiency                 | N/A                                                                                  |
| Impedance                  | 1.5 - 3.5%                                                                           |
| Sound (db)                 | <u>50</u>                                                                            |
| Enclosure Type             | NEMA 3R Indoor                                                                       |
| Enclosure                  | E3R-3PEP-8                                                                           |
| Finish                     | Polyster Powder Coat – ANSI/ASA 61 Grey                                              |
| Standards & Certifications | CSA Certified File No. LR34493, UL Listed File No. E108255, ISO 9001:2015 Registered |