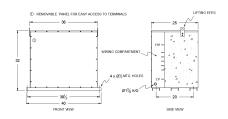

# **OFFICIAL QUOTE**

#### BA112H-F/EP





# BA112H-F/EP

\$18,575.00 CAD

**SKU:** d693234dbcbe

**Categories:** Encapsulated Isolation Transformer

### SCHEMATIC/DIAGRAM AND DIMENSION PICTURES





## **PRODUCT DESCRIPTION**

480 Volt to 380Y/220 Volt 112.5 kVA Three Phase Encapsulated Isolation Transformer

#### **PRODUCT SPECIFICATIONS**

| Weight     | 1365 lbs            |
|------------|---------------------|
| Phases     | 3                   |
| kVA        | 112.5               |
| Connection | <u>3Ph-DY-5T-SD</u> |



# **OFFICIAL QUOTE**

#### BA112H-F/EP



| Primary Voltage            | 480                                                                                  |
|----------------------------|--------------------------------------------------------------------------------------|
| Primary Max Current        | <u>135.3A</u>                                                                        |
| Primary Markings           | <u>H1-H2-3</u>