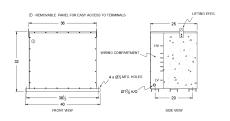

# SCHEMATIC/DIAGRAM AND DIMENSION PICTURES

#### **PRODUCT SPECIFICATIONS**

| Weight     | 1365 lbs            |
|------------|---------------------|
| Phases     | 3                   |
| kVA        | 112.5               |
| Connection | <u>3Ph-DY-5T-SD</u> |

#### BA112H-F/EP

| Primary Voltage            | 480                                                                                  |
|----------------------------|--------------------------------------------------------------------------------------|
| Primary Max Current        | <u>135.3A</u>                                                                        |
| Primary Markings           | <u>H1-H2-3</u>                                                                       |
| Primary Terminals          | 300MCM-6                                                                             |
| Secondary Voltage          | 380Y/220                                                                             |
| Secondary Max Current      | 170.9A                                                                               |
| Secondary Markings         | <u>X0-X1-X2-X3</u>                                                                   |
| Secondary Terminals        | 300MCM-6                                                                             |
| Primary Taps               | <u>+/- 2 x 2.5%</u>                                                                  |
| Conductor Material         | <u>Aluminum</u>                                                                      |
| Temperatue Rise            | 130°C                                                                                |
| Insuation Class            | 200°C                                                                                |
| BIL (Insulation) Level     | 10kV                                                                                 |
| Efficiency                 | N/A                                                                                  |
| Impedance                  | <u>1.5 - 3.5%</u>                                                                    |
| Sound (db)                 | <u>50</u>                                                                            |
| Enclosure Type             | NEMA 3R Indoor                                                                       |
| Enclosure                  | E3R-3PEP-8                                                                           |
| Finish                     | Polyster Powder Coat – ANSI/ASA 61 Grey                                              |
| Standards & Certifications | CSA Certified File No. LR34493, UL Listed File No. E108255, ISO 9001:2015 Registered |