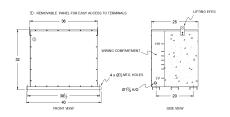

### SCHEMATIC/DIAGRAM AND DIMENSION PICTURES

#### **PRODUCT SPECIFICATIONS**

| Weight     | 1365 lbs            |
|------------|---------------------|
| Phases     | 3                   |
| kVA        | 112.5               |
| Connection | <u>3Ph-DY-5T-SD</u> |

#### BA112H-F/EP

| Primary Voltage            | 480                                                                                  |
|----------------------------|--------------------------------------------------------------------------------------|
| Primary Max Current        | <u>135.3A</u>                                                                        |
| Primary Markings           | <u>H1-H2-3</u>                                                                       |
| Primary Terminals          | 300MCM-6                                                                             |
| Secondary Voltage          | 380Y/220                                                                             |
| Secondary Max Current      | 170.9A                                                                               |
| Secondary Markings         | <u>X0-X1-X2-X3</u>                                                                   |
| Secondary Terminals        | 300MCM-6                                                                             |
| Primary Taps               | <u>+/- 2 x 2.5%</u>                                                                  |
| Conductor Material         | <u>Aluminum</u>                                                                      |
| Temperatue Rise            | 130°C                                                                                |
| Insuation Class            | 200°C                                                                                |
| BIL (Insulation) Level     | <u>10kV</u>                                                                          |
| Efficiency                 | N/A                                                                                  |
| Impedance                  | <u>1.5 - 3.5%</u>                                                                    |
| Sound (db)                 | <u>50</u>                                                                            |
| Enclosure Type             | NEMA 3R Indoor                                                                       |
| Enclosure                  | <u>E3R-3PEP-8</u>                                                                    |
| Finish                     | Polyster Powder Coat – ANSI/ASA 61 Grey                                              |
| Standards & Certifications | CSA Certified File No. LR34493, UL Listed File No. E108255, ISO 9001:2015 Registered |