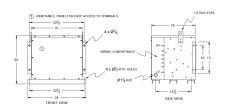

# **OFFICIAL QUOTE**

### RC150J-H/EP





# RC150J-H/EP

\$6,708.00 CAD

**SKU:** 3e81cfbee970

**Categories:** Encapsulated Autotransformer

# **SCHEMATIC/DIAGRAM AND DIMENSION PICTURES**





### **PRODUCT SPECIFICATIONS**

| Weight              | 745 lbs   |
|---------------------|-----------|
| Phases              | 3         |
| kVA                 | 150       |
| Connection          | 3PhA-NT-1 |
| Primary Voltage     | 600       |
| Primary Max Current | 144.3A    |



# OFFICIAL QUOTE

### RC150J-H/EP



| Primary Markings       | H1-H2-H3          |
|------------------------|-------------------|
| Primary Terminals      | 300MCM-6          |
| Secondary Voltage      | 480               |
| Secondary Max Current  | <u>180.4A</u>     |
| Secondary Markings     | <u>X1-X2-X3</u>   |
| Secondary Terminals    | 300MCM-6          |
| Primary Taps           | N/A               |
| Conductor Material     | Copper            |
| Insuation Class        | 220               |
|