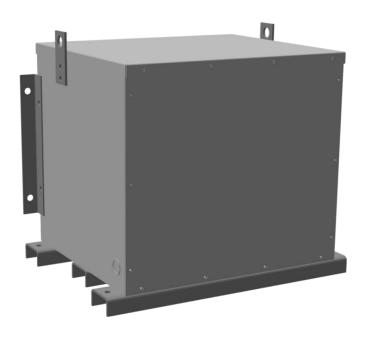

### **PRODUCT SPECIFICATIONS**

| Weight              | 745 lbs   |
|---------------------|-----------|
| Phases              | 3         |
| kVA                 | 150       |
| Connection          | 3PhA-NT-1 |
| Primary Voltage     | 600       |
| Primary Max Current | 144.3A    |