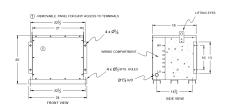

# **OFFICIAL QUOTE**

### RC150J-H/EP





# RC150J-H/EP

\$4,940.24 USD

**SKU:** 3e81cfbee970

**Categories:** Encapsulated Autotransformer

# **SCHEMATIC/DIAGRAM AND DIMENSION PICTURES**





### **PRODUCT SPECIFICATIONS**

| Weight              | 745 lbs       |
|---------------------|---------------|
| Phases              | 3             |
| kVA                 | 150           |
| Connection          | 3PhA-NT-1     |
| Primary Voltage     | 600           |
| Primary Max Current | <u>144.3A</u> |



# OFFICIAL QUOTE

### RC150J-H/EP



| Primary Markings       | <u>H1-H2-H3</u>   |
|------------------------|-------------------|
| Primary Terminals      | 300MCM-6          |
| Secondary Voltage      | 480               |
| Secondary Max Current  | <u>180.4A</u>     |
| Secondary Markings     | <u>X1-X2-X3</u>   |
| Secondary Terminals    | <u>300MCM-6</u>   |
| Primary Taps           | N/A               |
| Conductor Material     | Copper            |
| Insuation Class