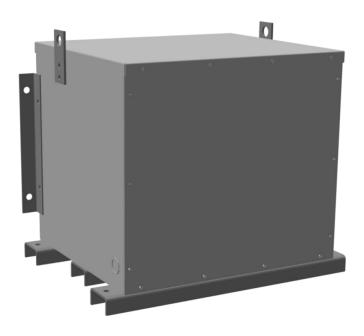

# RC150J-H/EP

\$4,940.24 USD

**SKU:** 3e81cfbee970

**Categories:** Encapsulated Autotransformer

### **PRODUCT SPECIFICATIONS**

| Weight              | 745 lbs       |
|---------------------|---------------|
| Phases              | 3             |
| kVA                 | 150           |
| Connection          | 3PhA-NT-1     |
| Primary Voltage     | 600           |
| Primary Max Current | <u>144.3A</u> |

### RC150J-H/EP

| Primary Markings       | <u>H1-H2-H3</u>   |
|------------------------|-------------------|
| Primary Terminals      | 300MCM-6          |
| Secondary Voltage      | 480               |
| Secondary Max Current  | <u>180.4A</u>     |
| Secondary Markings     | <u>X1-X2-X3</u>   |
| Secondary Terminals    | <u>300MCM-6</u>   |
| Primary Taps           | N/A               |
| Conductor Material     | Copper            |
| Insuation Class        | 220               |
| BIL (Insulation) Level | <u>10kV</u>       |
| Efficiency             | N/A               |
| Impedance              | <u>0.5 – 1.5%</u> |
| Sound (db)             | <u>45</u>         |
| Enclosure Type         | NEMA 3R Indoor    |
| Enclosure              | E3R-3PEP-5        |