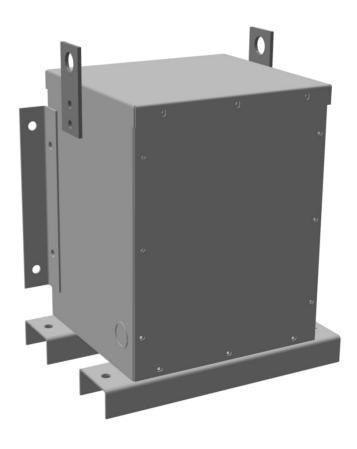

# **PRODUCT SPECIFICATIONS**

| Weight | 110 lbs |
|--------|---------|
| Phases | 3       |
| kVA    | 3       |

### RC3J-C/EP

| Connection                 | 3PhA-NT-1                                                                            |
|----------------------------|--------------------------------------------------------------------------------------|
| Primary Voltage            | 600                                                                                  |
| Primary Max Current        | 2.9A                                                                                 |
| Primary Markings           | <u>H1-H2-H3</u>                                                                      |
| Primary Terminals          | #2-14 AWG                                                                            |
| Secondary Voltage          | 240                                                                                  |
| Secondary Max Current      | <u>7.2A</u>                                                                          |
| Secondary Markings         | <u>X1-X2-X3</u>                                                                      |
| Secondary Terminals        | #2-14 AWG                                                                            |
| Primary Taps               | N/A                                                                                  |
| Conductor Material         | <u>Copper</u>                                                                        |
| Insuation Class            | 180°C                                                                                |
| BIL (Insulation) Level     | <u>10kV</u>                                                                          |
| Impedance                  | <u>0.5 – 1.5%</u>                                                                    |
| Sound (db)                 | 40                                                                                   |
| Enclosure Type             | NEMA 3R Indoor                                                                       |
| Enclosure                  | <u>E3R-3PEP-1</u>                                                                    |
| Finish                     | Polyster Powder Coat – ANSI/ASA 61 Grey                                              |
| Standards & Certifications | CSA Certified File No. LR34493, UL Listed File No. E108255, ISO 9001:2015 Registered |