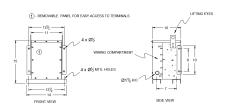

# **OFFICIAL QUOTE**

### RC3J-C/EP





# RC3J-C/EP

\$1,274.00 CAD

SKU: ef733d6392f1

**Categories:** Encapsulated Autotransformer

# **SCHEMATIC/DIAGRAM AND DIMENSION PICTURES**





# **PRODUCT SPECIFICATIONS**

| Weight | 110 lbs |
|--------|---------|
| Phases | 3       |
| kVA    | 3       |



# **OFFICIAL QUOTE**

### RC3J-C/EP



| Connection                 | 3PhA-NT-1                                                                            |
|----------------------------|--------------------------------------------------------------------------------------|
| Primary Voltage            | 600                                                                                  |
| Primary Max Current        | 2.9A                                                                                 |
| Primary Markings           | <u>H1-H2-H3</u>                                                                      |
| Primary Terminals          | #2-14 AWG