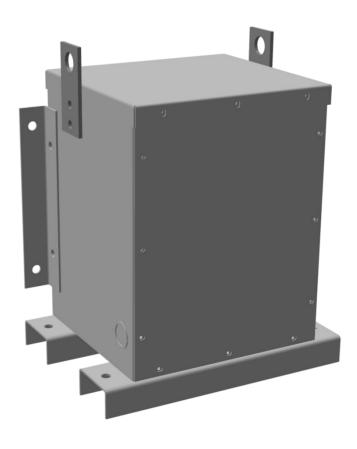

# **OFFICIAL QUOTE**

### RC3J-C/EP





# RC3J-C/EP

\$1,274.00 CAD

SKU: ef733d6392f1

**Categories:** Encapsulated Autotransformer

# **SCHEMATIC/DIAGRAM AND DIMENSION PICTURES**





# **PRODUCT SPECIFICATIONS**

| Weight | 110 lbs |
|--------|---------|
| Phases | 3       |
| kVA    | 3       |



# **OFFICIAL QUOTE**

### RC3J-C/EP



| Connection                 | 3PhA-NT-1                                                                            |
|----------------------------|--------------------------------------------------------------------------------------|
| Primary Voltage            | 600                                                                                  |
| Primary Max Current        | 2.9A                                                                                 |
| Primary Markings