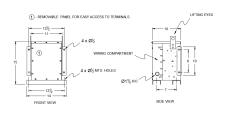

# **OFFICIAL QUOTE**

### RC3J-C/EP





# RC3J-C/EP

\$1,274.00 CAD

SKU: ef733d6392f1

**Categories:** Encapsulated Autotransformer

# **SCHEMATIC/DIAGRAM AND DIMENSION PICTURES**





# **PRODUCT SPECIFICATIONS**

| Weight | 110 lbs |
|--------|---------|
| Phases | 3       |
| kVA    | 3       |



# **OFFICIAL QUOTE**

### RC3J-C/EP



| Connection                 | 3PhA-NT-1                                                                            |
|----------------------------|--------------------------------------------------------------------------------------|
| Primary Voltage            | 600                                                                                  |
| Primary Max Current        | 2.9A                                                                                 |
| Primary Markings           | <u>H1-H2-H3</u>                                                                      |
| Primary Terminals          | #2-14 AWG