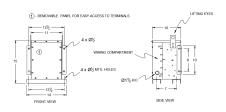

# **OFFICIAL QUOTE**

### RC3J-C/EP





# RC3J-C/EP

\$938.26 USD

SKU: ef733d6392f1

**Categories:** Encapsulated Autotransformer

# **SCHEMATIC/DIAGRAM AND DIMENSION PICTURES**





# **PRODUCT SPECIFICATIONS**

| Weight | 110 lbs |
|--------|---------|
| Phases | 3       |
| kVA    | 3       |



# **OFFICIAL QUOTE**

### RC3J-C/EP



| Connection                 | 3PhA-NT-1                                                                            |
|----------------------------|--------------------------------------------------------------------------------------|
| Primary Voltage            | 600                                                                                  |
| Primary Max Current        | 2.9A                                                                                 |
| Primary Markings           | <u>H1-H2-H3</u>                                                                      |
| Primary Terminals          | #2-14 AWG