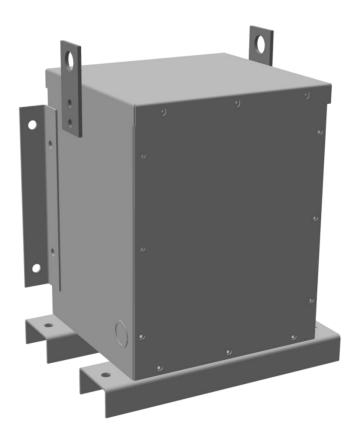

# RC3J-C/EP

\$938.26 USD

SKU: ef733d6392f1

**Categories:** Encapsulated Autotransformer

# **PRODUCT SPECIFICATIONS**

| Weight | 110 lbs |
|--------|---------|
| Phases | 3       |
| kVA    | 3       |

### RC3J-C/EP

| Connection                 | 3PhA-NT-1                                                                            |
|----------------------------|--------------------------------------------------------------------------------------|
| Primary Voltage            | 600                                                                                  |
| Primary Max Current        | 2.9A                                                                                 |
| Primary Markings           | <u>H1-H2-H3</u>                                                                      |
| Primary Terminals          | #2-14 AWG                                                                            |
| Secondary Voltage          | 240                                                                                  |
| Secondary Max Current      | <u>7.2A</u>                                                                          |
| Secondary Markings         | <u>X1-X2-X3</u>                                                                      |
| Secondary Terminals        | #2-14 AWG                                                                            |
| Primary Taps               | N/A                                                                                  |
| Conductor Material         | <u>Copper</u>                                                                        |
| Insuation Class            | 180°C                                                                                |
| BIL (Insulation) Level     | <u>10kV</u>                                                                          |
| Impedance                  | <u>0.5 – 1.5%</u>                                                                    |
| Sound (db)                 | 40                                                                                   |
| Enclosure Type             | NEMA 3R Indoor                                                                       |
| Enclosure                  | <u>E3R-3PEP-1</u>                                                                    |
| Finish                     | Polyster Powder Coat – ANSI/ASA 61 Grey                                              |
| Standards & Certifications | CSA Certified File No. LR34493, UL Listed File No. E108255, ISO 9001:2015 Registered |