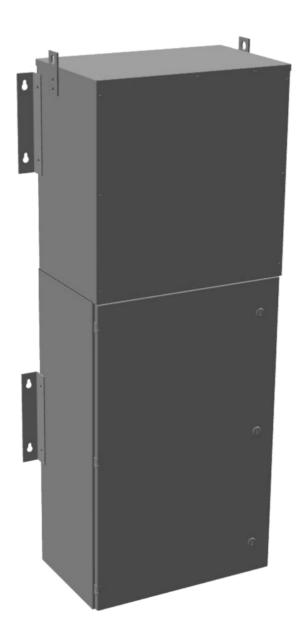

### **SCHEMATIC/DIAGRAM AND DIMENSION PICTURES**

#### **PRODUCT SPECIFICATIONS**

| Weight                      | 780 lbs                                                                              |
|-----------------------------|--------------------------------------------------------------------------------------|
| Phases                      | 1                                                                                    |
| Circuit Breaker Suitability | Eaton Type BR                                                                        |
| kVA                         | <u>30</u>                                                                            |
| Connection                  | MPC1P-5t                                                                             |
| Incoming Voltage            | 600                                                                                  |
| Primary Breaker             | 100A                                                                                 |
| Interruping Rating          | 14kAIC @ 600V                                                                        |
| Output Voltage              | 120/240                                                                              |
| Secondary Breaker           | 150A                                                                                 |
| Short Circuit Withstand     | 25kAIC @ 240V                                                                        |
| Primary Taps                | +/- 2 x 2.5%                                                                         |
| Conductor Material          | Aluminum                                                                             |
| Insuation Class             | 200°C                                                                                |
| Panel Board                 | Push-On                                                                              |
| Load Center Bus Material    | Aluminum                                                                             |
| # of Circuits               | 30                                                                                   |
| Impedance                   | 1.5 - 3.0%                                                                           |
| Temperatue Rise             | 130°C                                                                                |
| Enclosure                   | E3R-1PMPC-3                                                                          |
| Enclosure Type              | E3R Outdoor                                                                          |
| Finish                      | Polyster Powder Coat - ANSI/ASA 61 Grey                                              |
| Standards & Certifications  | CSA Certified File No. LR34493, UL Listed File No. E495724, ISO 9001:2015 Registered |