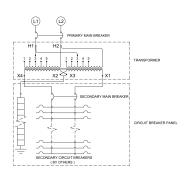

### **SCHEMATIC/DIAGRAM AND DIMENSION PICTURES**

#### **PRODUCT SPECIFICATIONS**

| Weight                      | 780 lbs                                                                              |
|-----------------------------|--------------------------------------------------------------------------------------|
| Phases                      | 1                                                                                    |
| Circuit Breaker Suitability | Eaton Type BR                                                                        |
| kVA                         | <u>30</u>                                                                            |
| Connection                  | MPC1P-5t                                                                             |
| Incoming Voltage            | 600                                                                                  |
| Primary Breaker             | 100A                                                                                 |
| Interruping Rating          | 14kAIC @ 600V                                                                        |
| Output Voltage              | 120/240                                                                              |
| Secondary Breaker           | 150A                                                                                 |
| Short Circuit Withstand     | 25kAIC @ 240V                                                                        |
| Primary Taps                | +/- 2 x 2.5%                                                                         |
| Conductor Material          | Aluminum                                                                             |
| Insuation Class             | 200°C                                                                                |
| Panel Board                 | Push-On                                                                              |
| Load Center Bus Material    | Aluminum                                                                             |
| # of Circuits               | 30                                                                                   |
| Impedance                   | 1.5 - 3.0%                                                                           |
| Temperatue Rise             | 130°C                                                                                |
| Enclosure                   | E3R-1PMPC-3                                                                          |
| Enclosure Type              | E3R Outdoor                                                                          |
| Finish                      | Polyster Powder Coat - ANSI/ASA 61 Grey                                              |
| Standards & Certifications  | CSA Certified File No. LR34493, UL Listed File No. E495724, ISO 9001:2015 Registered |