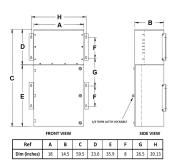

### **SCHEMATIC/DIAGRAM AND DIMENSION PICTURES**

#### **PRODUCT SPECIFICATIONS**

| Weight                      | 780 lbs                                                                              |
|-----------------------------|--------------------------------------------------------------------------------------|
| Phases                      | 1                                                                                    |
| Circuit Breaker Suitability | Eaton Type BR                                                                        |
| kVA                         | <u>30</u>                                                                            |
| Connection                  | MPC1P-5t                                                                             |
| Incoming Voltage            | 600                                                                                  |
| Primary Breaker             | 100A                                                                                 |
| Interruping Rating          | 14kAIC @ 600V                                                                        |
| Output Voltage              | 120/240                                                                              |
| Secondary Breaker           | 150A                                                                                 |
| Short Circuit Withstand     | 25kAIC @ 240V                                                                        |
| Primary Taps                | +/- 2 x 2.5%                                                                         |
| Conductor Material          | Aluminum                                                                             |
| Insuation Class             | 200°C                                                                                |
| Panel Board                 | Push-On                                                                              |
| Load Center Bus Material    | Aluminum                                                                             |
| # of Circuits               | 30                                                                                   |
| Impedance                   | 1.5 - 3.0%                                                                           |
| Temperatue Rise             | 130°C                                                                                |
| Enclosure                   | E3R-1PMPC-3                                                                          |
| Enclosure Type              | E3R Outdoor                                                                          |
| Finish                      | Polyster Powder Coat - ANSI/ASA 61 Grey                                              |
| Standards & Certifications  | CSA Certified File No. LR34493, UL Listed File No. E495724, ISO 9001:2015 Registered |