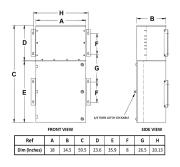

#### **OFFICIAL QUOTE**

#### MP1A30J-K





### MP1A30J-K

\$11,151.00 CAD

SKU: 682aab7669bb

Categories: Mini Power Centers

### **SCHEMATIC/DIAGRAM AND DIMENSION PICTURES**







# OFFICIAL QUOTE MP1A30J-K



#### **PRODUCT SPECIFICATIONS**

| Weight                      | 780 lbs                                                                              |
|-----------------------------|--------------------------------------------------------------------------------------|
| Phases                      | 1                                                                                    |
| Circuit Breaker Suitability | Eaton Type BR                                                                        |
| kVA                         | 30                                                                                   |
| Connection                  | MPC1P-5t                                                                             |
| Incoming Voltag