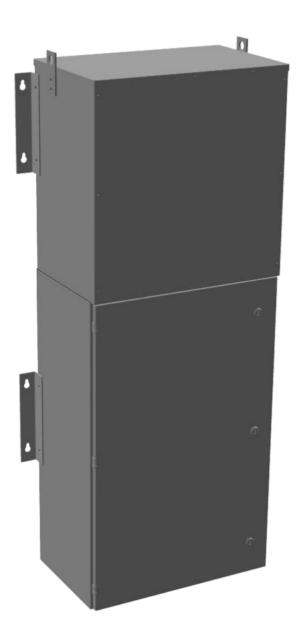

#### **PRODUCT SPECIFICATIONS**

| Weight                      | 780 lbs                                                                              |
|-----------------------------|--------------------------------------------------------------------------------------|
| Phases                      | 1                                                                                    |
| Circuit Breaker Suitability | Eaton Type BR                                                                        |
| kVA                         | 30                                                                                   |
| Connection                  | MPC1P-5t                                                                             |
| Incoming Voltage            | 600                                                                                  |
| Primary Breaker             | 100A                                                                                 |
| Interruping Rating          | 14kAIC @ 600V                                                                        |
| Output Voltage              | 120/240                                                                              |
| Secondary Breaker           | <u>150A</u>                                                                          |
| Short Circuit Withstand     | 25kAIC @ 240V                                                                        |
| Primary Taps                | <u>+/- 2 x 2.5%</u>                                                                  |
| Conductor Material          | <u>Aluminum</u>                                                                      |
| Insuation Class             | 200°C                                                                                |
| Panel Board                 | Push-On                                                                              |
| Load Center Bus Material    | <u>Aluminum</u>                                                                      |
| # of Circuits               | 30                                                                                   |
| Impedance                   | <u>1.5 - 3.0%</u>                                                                    |
| Temperatue Rise             | 130°C                                                                                |
| Enclosure                   | E3R-1PMPC-3                                                                          |
| Enclosure Type              | E3R Outdoor                                                                          |
| Finish                      | Polyster Powder Coat – ANSI/ASA 61 Grey                                              |
| Standards & Certifications  | CSA Certified File No. LR34493, UL Listed File No. E495724, ISO 9001:2015 Registered |