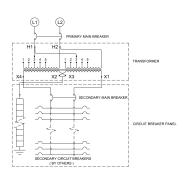

#### **OFFICIAL QUOTE**

#### MP1A30J-K





### MP1A30J-K

\$11,151.00 CAD

SKU: 682aab7669bb

Categories: Mini Power Centers

### **SCHEMATIC/DIAGRAM AND DIMENSION PICTURES**







# OFFICIAL QUOTE MP1A30J-K



#### **PRODUCT SPECIFICATIONS**

| Weight                      | 780 lbs                                                                              |
|-----------------------------|--------------------------------------------------------------------------------------|
| Phases                      | 1                                                                                    |
| Circuit Breaker Suitability | Eaton Type BR                                                                        |
| kVA                         | 30                                                                                   |
| Connection                  | MPC1P-5t                                                                             |
| Incoming Voltage