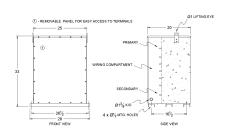

#### **SCHEMATIC/DIAGRAM AND DIMENSION PICTURES**

#### **PRODUCT SPECIFICATIONS**

| Weight              | 1460 lbs        |
|---------------------|-----------------|
| Phases              | 1               |
| kVA                 | 100             |
| Connection          | 1Ph-2coil-5t-SD |
| Primary Voltage     | 460             |
| Primary Max Current | 217.4A          |

## OFFICIAL QUOTE SA100H1-K/EP

| Primary Markings           | <u>H1-H2</u>                                                                         |
|----------------------------|--------------------------------------------------------------------------------------|
| Primary Terminals          | 600MCM-2                                                                             |
| Secondary Voltage          | 120/240                                                                              |
| Secondary Max Current      | 833.3A                                                                               |
| Secondary Markings         | <u>X1-X3-X2-X4</u>                                                                   |
| Secondary Terminals        | <u>Pads</u>                                                                          |
| Primary Taps               | <u>+/- 2 x 2.5%</u>                                                                  |
| Conductor Material         | <u>Aluminum</u>                                                                      |
| Temperatue Rise            | 130°C                                                                                |
| Insuation Class            | 200°C                                                                                |
| BIL (Insulation) Level     | <u>10kV</u>                                                                          |
| Efficiency                 | N/A                                                                                  |
| Impedance                  | 1.5 - 3.5%                                                                           |
| Sound (db)                 | <u>50</u>                                                                            |
| Enclosure Type             | NEMA 3R Indoor                                                                       |
| Enclosure                  | E3R-1PEP-8                                                                           |
| Finish                     | Polyster Powder Coat – ANSI/ASA 61 Grey                                              |
| Standards & Certifications | CSA Certified File No. LR34493, UL Listed File No. E108255, ISO 9001:2015 Registered |