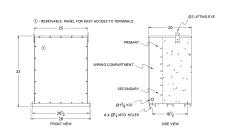

### OFFICIAL QUOTE

#### **SA100H1-K/EP**





# **SA100H1-K/EP**

\$6,967.74 USD

**SKU:** 5ced161075bb

**Categories:** Encapsulated Isolation Transformer

#### **SCHEMATIC/DIAGRAM AND DIMENSION PICTURES**





#### **PRODUCT SPECIFICATIONS**

| Weight              | 1460 lbs        |
|---------------------|-----------------|
| Phases              | 1               |
| kVA                 | 100             |
| Connection          | 1Ph-2coil-5t-SD |
| Primary Voltage     | 460             |
| Primary Max Current | 217.4A          |



## OFFICIAL QUOTE SA100H1-K/EP



| Primary Markings           | <u>H1-H2</u>                                                                         |
|----------------------------|--------------------------------------------------------------------------------------|
| Primary Terminals          | 600MCM-2                                                                             |
| Secondary Voltage          | 120/240