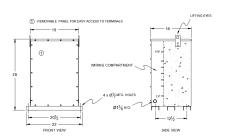

# **OFFICIAL QUOTE**

### SA50H1-K/EP





# SA50H1-K/EP

\$4,563.90 USD

**SKU:** b2d968f74647

**Categories:** Encapsulated Isolation Transformer

## **SCHEMATIC/DIAGRAM AND DIMENSION PICTURES**





### **PRODUCT SPECIFICATIONS**

| Weight | 750 lbs   |
|--------|-----------|
| Phases | 1         |
| kVA    | <u>50</u> |



# **OFFICIAL QUOTE**

### SA50H1-K/EP



| Connection                 | 1Ph-2coil-5t-SD                                                                      |
|----------------------------|--------------------------------------------------------------------------------------|
| Primary Voltage            | 460                                                                                  |
| Primary Max Current        | 108.7A                                                                               |
| Primary Markings           | <u>H1-H2</u>                                                                         |
| Primary Terminals          | #2/0-6