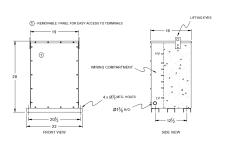

## **SCHEMATIC/DIAGRAM AND DIMENSION PICTURES**

### SA50H1-K/EP

| Connection                 | 1Ph-2coil-5t-SD                                                                      |
|----------------------------|--------------------------------------------------------------------------------------|
| Primary Voltage            | 460                                                                                  |
| Primary Max Current        | 108.7A                                                                               |
| Primary Markings           | <u>H1-H2</u>                                                                         |
| Primary Terminals          | #2/0-6 AWG                                                                           |
| Secondary Voltage          | 120/240                                                                              |
| Secondary Max Current      | 416.7A                                                                               |
| Secondary Markings         | <u>X1-X3-X2-X4</u>                                                                   |
| Secondary Terminals        | <u>Pads</u>                                                                          |
| Primary Taps               | <u>+/- 2 x 2.5%</u>                                                                  |
| Conductor Material         | <u>Aluminum</u>                                                                      |
| Temperatue Rise            | 130°C                                                                                |
| Insuation Class            | 200°C                                                                                |
| BIL (Insulation) Level     | <u>10kV</u>                                                                          |
| Efficiency                 | N/A                                                                                  |
| Impedance                  | <u>1.5 - 3.5%</u>                                                                    |
| Sound (db)                 | <u>45</u>                                                                            |
| Enclosure Type             | NEMA 3R Indoor                                                                       |
| Enclosure                  | <u>E3R-1PEP-7</u>                                                                    |
| Finish                     | Polyster Powder Coat – ANSI/ASA 61 Grey                                              |
| Standards & Certifications | CSA Certified File No. LR34493, UL Listed File No. E108255, ISO 9001:2015 Registered |