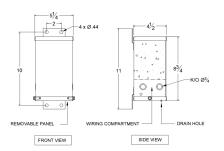

## SC0.25J1-K/EP

\$326.00 CAD

**SKU:** 2dd6e8596403

**Categories:** Encapsulated Isolation Transformer

## SCHEMATIC/DIAGRAM AND DIMENSION PICTURES



## **PRODUCT SPECIFICATIONS**

| Weight | 20 lbs |
|--------|--------|
| Phases | 1      |
| kVA    | 0.25   |



## OFFICIAL QUOTE SC0.25J1-K/EP



| Connection                 | 1Ph-1coil-NT-SD                                                                      |
|----------------------------|--------------------------------------------------------------------------------------|
| Primary Voltage            | <u>575</u>                                                                           |
| Primary Max Current        | <u>0.4A</u>                                                                          |
| Primary Markings           | <u>H1-H2</u>                                                                         |
| Primary Terminals          | <u>Leads</u>