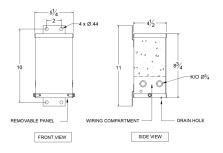

## SCHEMATIC/DIAGRAM AND DIMENSION PICTURES

## OFFICIAL QUOTE SC0.25J1-K/EP

| Connection                 | 1Ph-1coil-NT-SD                                                                      |
|----------------------------|--------------------------------------------------------------------------------------|
| Primary Voltage            | <u>575</u>                                                                           |
| Primary Max Current        | <u>0.4A</u>                                                                          |
| Primary Markings           | <u>H1-H2</u>                                                                         |
| Primary Terminals          | <u>Leads</u>                                                                         |
| Secondary Voltage          | 120/240                                                                              |
| Secondary Max Current      | 2.1A                                                                                 |
| Secondary Markings         | <u>X1-X3-X2-X4</u>                                                                   |
| Secondary Terminals        | <u>Leads</u>                                                                         |
| Primary Taps               | N/A                                                                                  |
| Conductor Material         | <u>Copper</u>                                                                        |
| Temperatue Rise            | 115°C                                                                                |
| Insuation Class            | 180°C                                                                                |
| BIL (Insulation) Level     | 10kV                                                                                 |
| Efficiency                 | N/A                                                                                  |
| Impedance                  | <u>1.5 - 3.5%</u>                                                                    |
| Sound (db)                 | 40                                                                                   |
| Enclosure Type             | NEMA 3R Indoor                                                                       |
| Enclosure                  | <u>E3R-1PEP-1</u>                                                                    |
| Finish                     | Polyster Powder Coat – ANSI/ASA 61 Grey                                              |
| Standards & Certifications | CSA Certified File No. LR34493, UL Listed File No. E108255, ISO 9001:2015 Registered |