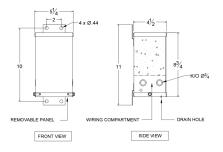

## SCHEMATIC/DIAGRAM AND DIMENSION PICTURES

## OFFICIAL QUOTE SC0.25J1-K/EP

| Connection                 | 1Ph-1coil-NT-SD                                                                      |
|----------------------------|--------------------------------------------------------------------------------------|
| Primary Voltage            | <u>575</u>                                                                           |
| Primary Max Current        | <u>0.4A</u>                                                                          |
| Primary Markings           | <u>H1-H2</u>                                                                         |
| Primary Terminals          | <u>Leads</u>                                                                         |
| Secondary Voltage          | 120/240                                                                              |
| Secondary Max Current      | 2.1A                                                                                 |
| Secondary Markings         | <u>X1-X3-X2-X4</u>                                                                   |
| Secondary Terminals        | <u>Leads</u>                                                                         |
| Primary Taps               | N/A                                                                                  |
| Conductor Material         | <u>Copper</u>                                                                        |
| Temperatue Rise            | <u>115°C</u>                                                                         |
| Insuation Class            | 180°C                                                                                |
| BIL (Insulation) Level     | <u>10kV</u>                                                                          |
| Efficiency                 | N/A                                                                                  |
| Impedance                  | <u>1.5 - 3.5%</u>                                                                    |
| Sound (db)                 | 40                                                                                   |
| Enclosure Type             | NEMA 3R Indoor                                                                       |
| Enclosure                  | <u>E3R-1PEP-1</u>                                                                    |
| Finish                     | Polyster Powder Coat – ANSI/ASA 61 Grey                                              |
| Standards & Certifications | CSA Certified File No. LR34493, UL Listed File No. E108255, ISO 9001:2015 Registered |