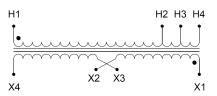

### **SCHEMATIC/DIAGRAM AND DIMENSION PICTURES**

### **PRODUCT SPECIFICATIONS**

| Weight              | 80 lbs          |
|---------------------|-----------------|
| Phases              | 1               |
| kVA                 | <u>5</u>        |
| Connection          | 1Ph-1coil-3T-SD |
| Primary Voltage     | 240             |
| Primary Max Current | 20.8A           |
| Primary Markings    | H1-H2           |

### SC5C-K2

| Primary Terminals          | #2-14 AWG                                                                            |
|----------------------------|--------------------------------------------------------------------------------------|
| Secondary Voltage          | 110/220                                                                              |
| Secondary Max Current      | 45.5A                                                                                |
| Secondary Markings         | <u>X1-X3-X2-X4</u>                                                                   |
| Secondary Terminals        | #2-14 AWG                                                                            |
| Primary Taps               | <u>+/- 1 x 5%</u>                                                                    |
| Conductor Material         | Copper                                                                               |
| Insuation Class            | 220°C                                                                                |
| BIL (Insulation) Level     | 10kV                                                                                 |
| Impedance                  | <u>5.5 - 7.0%</u>                                                                    |
| Sound (db)                 | 42                                                                                   |
| Enclosure Type             | NEMA 1                                                                               |
| Enclosure                  | <u>E1-2</u>                                                                          |
| Finish                     | Polyster Powder Coat – ANSI/ASA 61 Grey                                              |
| Standards & Certifications | CSA Certified File No. LR34493, UL Listed File No. E108255, ISO 9001:2015 Registered |
| Efficiency                 | N/A                                                                                  |