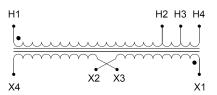

### **SCHEMATIC/DIAGRAM AND DIMENSION PICTURES**

# **PRODUCT SPECIFICATIONS**

| Weight              | 80 lbs          |
|---------------------|-----------------|
| Phases              | 1               |
| kVA                 | <u>5</u>        |
| Connection          | 1Ph-1coil-3T-SD |
| Primary Voltage     | 240             |
| Primary Max Current | 20.8A           |
| Primary Markings    | H1-H2           |

### SC5C-K2

| Primary Terminals          | #2-14 AWG                                                                            |
|----------------------------|--------------------------------------------------------------------------------------|
| Secondary Voltage          | 110/220                                                                              |
| Secondary Max Current      | 45.5A                                                                                |
| Secondary Markings         | <u>X1-X3-X2-X4</u>                                                                   |
| Secondary Terminals        | #2-14 AWG                                                                            |
| Primary Taps               | <u>+/- 1 x 5%</u>                                                                    |
| Conductor Material         | <u>Copper</u>                                                                        |
| Insuation Class            | 220°C                                                                                |
| BIL (Insulation) Level     | <u>10kV</u>                                                                          |
| Impedance                  | <u>5.5 - 7.0%</u>                                                                    |
| Sound (db)                 | 42                                                                                   |
| Enclosure Type             | NEMA 1                                                                               |
| Enclosure                  | <u>E1-2</u>                                                                          |
| Finish                     | Polyster Powder Coat – ANSI/ASA 61 Grey                                              |
| Standards & Certifications | CSA Certified File No. LR34493, UL Listed File No. E108255, ISO 9001:2015 Registered |
| Efficiency                 | N/A                                                                                  |