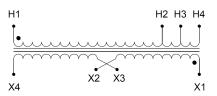

### **SCHEMATIC/DIAGRAM AND DIMENSION PICTURES**

# **PRODUCT SPECIFICATIONS**

| Weight              | 80 lbs          |
|---------------------|-----------------|
| Phases              | 1               |
| kVA                 | <u>5</u>        |
| Connection          | 1Ph-1coil-3T-SD |
| Primary Voltage     | 240             |
| Primary Max Current | 20.8A           |
| Primary Markings    | H1-H2           |

### SC5C-K2

| Primary Terminals          | #2-14 AWG                                                                            |
|----------------------------|--------------------------------------------------------------------------------------|
| Secondary Voltage          | 110/220                                                                              |
| Secondary Max Current      | 45.5A                                                                                |
| Secondary Markings         | <u>X1-X3-X2-X4</u>                                                                   |
| Secondary Terminals        | #2-14 AWG                                                                            |
| Primary Taps               | <u>+/- 1 x 5%</u>                                                                    |
| Conductor Material         | Copper                                                                               |
| Insuation Class            | 220°C                                                                                |
| BIL (Insulation) Level     | <u>10kV</u>                                                                          |
| Impedance                  | <u>5.5 - 7.0%</u>                                                                    |
| Sound (db)                 | 42                                                                                   |
| Enclosure Type             | NEMA 1                                                                               |
| Enclosure                  | <u>E1-2</u>                                                                          |
| Finish                     | Polyster Powder Coat – ANSI/ASA 61 Grey                                              |
| Standards & Certifications | CSA Certified File No. LR34493, UL Listed File No. E108255, ISO 9001:2015 Registered |
| Efficiency                 | N/A                                                                                  |