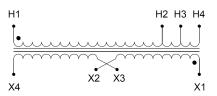

### **SCHEMATIC/DIAGRAM AND DIMENSION PICTURES**

# **PRODUCT SPECIFICATIONS**

| Weight              | 80 lbs          |
|---------------------|-----------------|
| Phases              | 1               |
| kVA                 | <u>5</u>        |
| Connection          | 1Ph-1coil-3T-SD |
| Primary Voltage     | 240             |
| Primary Max Current | 20.8A           |
| Primary Markings    | <u>H1-H2</u>    |

### SC5C-K2

| Primary Terminals          | #2-14 AWG                                                                            |
|----------------------------|--------------------------------------------------------------------------------------|
| Secondary Voltage          | 110/220                                                                              |
| Secondary Max Current      | 45.5A                                                                                |
| Secondary Markings         | <u>X1-X3-X2-X4</u>                                                                   |
| Secondary Terminals        | #2-14 AWG                                                                            |
| Primary Taps               | <u>+/- 1 x 5%</u>                                                                    |
| Conductor Material         | <u>Copper</u>                                                                        |
| Insuation Class            | 220°C                                                                                |
| BIL (Insulation) Level     | <u>10kV</u>                                                                          |
| Impedance                  | <u>5.5 – 7.0%</u>                                                                    |
| Sound (db)                 | 42                                                                                   |
| Enclosure Type             | NEMA 1                                                                               |
| Enclosure                  | <u>E1-2</u>                                                                          |
| Finish                     | Polyster Powder Coat – ANSI/ASA 61 Grey                                              |
| Standards & Certifications | CSA Certified File No. LR34493, UL Listed File No. E108255, ISO 9001:2015 Registered |
| Efficiency                 | N/A                                                                                  |