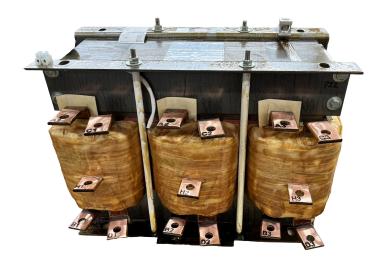

## **SCHEMATIC/DIAGRAM AND DIMENSION PICTURES**

#### **PRODUCT SPECIFICATIONS**

| Weight              | 550 lbs            |
|---------------------|--------------------|
| Phases              | 3                  |
| НР                  | 500                |
| Connection          | <u>3PhA-ST-0-3</u> |
| Primary Voltage     | 600                |
| Primary Max Current | 481.1A             |
| Primary Markings    | <u>H1-H2-H3</u>    |

### **RS500J**

| Primary Terminals      | <u>Pads</u>    |
|------------------------|----------------|
| Secondary Voltage      | 50/65/80/100%  |
| Secondary Max Current  | <u>5773.5A</u> |
| Secondary Markings     | A-B-C-D        |
| Secondary Terminals    | <u>Pads</u>    |
| Primary Taps           | N/A            |
| Conductor Material     | <u>Copper</u>  |
| Insuation Class        | 220            |
| BIL (Insulation) Level | <u>10kV</u>    |
| Efficiency             | N/A            |
| Impedance              | N/A            |
| Sound (db)             | N/A            |
| Enclosure Type         | N/A            |
| Enclosure              | Core & Coil    |