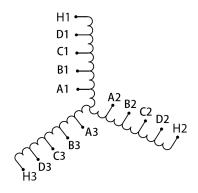

## **SCHEMATIC/DIAGRAM AND DIMENSION PICTURES**

#### **PRODUCT SPECIFICATIONS**

| Weight              | 550 lbs            |
|---------------------|--------------------|
| Phases              | 3                  |
| НР                  | 500                |
| Connection          | <u>3PhA-ST-0-3</u> |
| Primary Voltage     | 600                |
| Primary Max Current | 481.1A             |
| Primary Markings    | <u>H1-H2-H3</u>    |

### **RS500J**

| Primary Terminals      | <u>Pads</u>    |
|------------------------|----------------|
| Secondary Voltage      | 50/65/80/100%  |
| Secondary Max Current  | <u>5773.5A</u> |
| Secondary Markings     | A-B-C-D        |
| Secondary Terminals    | <u>Pads</u>    |
| Primary Taps           | N/A            |
| Conductor Material     | <u>Copper</u>  |
| Insuation Class        | 220            |
| BIL (Insulation) Level | <u>10kV</u>    |
| Efficiency             | N/A            |
| Impedance              | N/A            |
| Sound (db)             | N/A            |
| Enclosure Type         | N/A            |
| Enclosure              | Core & Coil    |