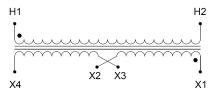

#### SCHEMATIC/DIAGRAM AND DIMENSION PICTURES

Single Phase Control Transformer with a capacity of 250VA, transforming 208 Volts to 120/240 Volts

#### PRODUCT SPECIFICATIONS

| PRODUCT SPECIFICATIONS     |                                                                                      |
|----------------------------|--------------------------------------------------------------------------------------|
| Weight                     | 10 lbs                                                                               |
| Phases                     | 1                                                                                    |
| Connection                 | 1Ph-CT-SD-SD                                                                         |
| Primary Voltage            | 208                                                                                  |
| Primary Max Current        | 1.2A                                                                                 |
| Primary Markings           | <u>H1-H2</u>                                                                         |
| Primary Terminals          | <u>Leads</u>                                                                         |
| Secondary Voltage          | 120/240                                                                              |
| Secondary Max Current      | 2.08A                                                                                |
| Secondary Markings         | <u>X1-X2-X3-X4</u>                                                                   |
| Secondary Terminals        | <u>Leads</u>                                                                         |
| Primary Taps               | N/A                                                                                  |
| Conductor Material         | <u>Copper</u>                                                                        |
| Temperatue Rise            | 80°C                                                                                 |
| Insuation Class            | 130°C (Class B)                                                                      |
| BIL (Insulation) Level     | <u>10kV</u>                                                                          |
| Efficiency (@35% Load) %   | N/A                                                                                  |
| Impedance Range            | <u>5.0 - 7.0%</u>                                                                    |
| Sound (db)                 | 40                                                                                   |
| Enclosure Type             | Type-1 Indoor                                                                        |
| Enclosure Size             | See Enclosure Chart                                                                  |
| Finish/Colour              | Semigloss - Black                                                                    |
| Standards & Certifications | CSA Certified File No. LR34493, UL Listed File No. E110286, ISO 9001:2015 Registered |