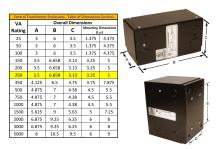

#### SCHEMATIC/DIAGRAM AND DIMENSION PICTURES

Single Phase Control Transformer with a capacity of 250VA, transforming 208 Volts to 120/240 Volts