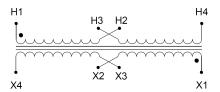

#### SCHEMATIC/DIAGRAM AND DIMENSION PICTURES

Single Phase Control Transformer with a capacity of 350VA, transforming 240/480 Volts to 12/24 Volts

# **PRODUCT SPECIFICATIONS**

| RODUCT SPECIFICATIONS      |                                                                                      |
|----------------------------|--------------------------------------------------------------------------------------|
| Weight                     | 12 lbs                                                                               |
| Phases                     | 1                                                                                    |
| Connection                 | 1Ph-CT-DD-SD                                                                         |
| Primary Voltage            | 240/480                                                                              |
| Primary Max Current        | 1.46A                                                                                |
| Primary Markings           | <u>H1-H2-H3-H4</u>                                                                   |
| Primary Terminals          | <u>Leads</u>                                                                         |
| Secondary Voltage          | 12/24                                                                                |
| Secondary Max Current      | 29.17A                                                                               |
| Secondary Markings         | X1-X2-X3-X4                                                                          |
| Secondary Terminals        | <u>Leads</u>                                                                         |
| Primary Taps               | N/A                                                                                  |
| Conductor Material         | Copper                                                                               |
| Temperatue Rise            | 80°C                                                                                 |
| Insuation Class            | 130°C (Class B)                                                                      |
| BIL (Insulation) Level     | 10kV                                                                                 |
| Efficiency (@35% Load) %   | N/A                                                                                  |
| Impedance Range            | <u>5.0 - 7.0%</u>                                                                    |
| Sound (db)                 | 40                                                                                   |
| Enclosure Type             | Type-1 Indoor                                                                        |
| Enclosure Size             | See Enclosure Chart                                                                  |
| Finish/Colour              | Semigloss - Black                                                                    |
| Standards & Certifications | CSA Certified File No. LR34493, UL Listed File No. E110286, ISO 9001:2015 Registered |