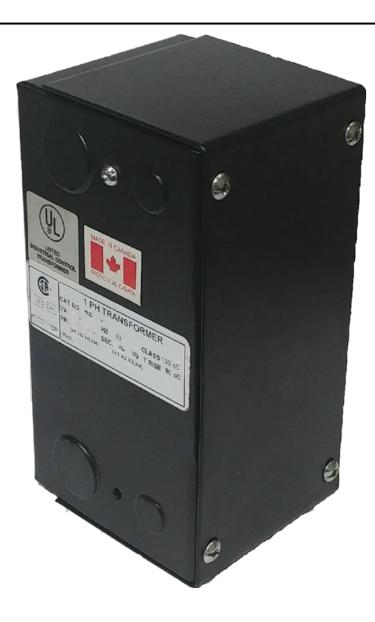

# 350VA 240/480 VOLTS TO 12/24 VOLTS SINGLE PHASE CONTROL TRANSFORMER

\$294.84 CAD

Single Phase Control Transformer with a capacity of 350VA, transforming 240/480 Volts to 12/24 Volts

SKU: CE350L-Z

**Categories:** Control Transformers

#### SCHEMATIC/DIAGRAM AND DIMENSION PICTURES

Single Phase Control Transformer with a capacity of 350VA, transforming 240/480 Volts to 12/24 Volts

# **PRODUCT SPECIFICATIONS**

| RODUCT SPECIFICATIONS      |                                                                                      |
|----------------------------|--------------------------------------------------------------------------------------|
| Weight                     | 12 lbs                                                                               |
| Phases                     | 1                                                                                    |
| Connection                 | 1Ph-CT-DD-SD                                                                         |
| Primary Voltage            | 240/480                                                                              |
| Primary Max Current        | 1.46A                                                                                |
| Primary Markings           | <u>H1-H2-H3-H4</u>                                                                   |
| Primary Terminals          | <u>Leads</u>                                                                         |
| Secondary Voltage          | 12/24                                                                                |
| Secondary Max Current      | 29.17A                                                                               |
| Secondary Markings         | X1-X2-X3-X4                                                                          |
| Secondary Terminals        | <u>Leads</u>                                                                         |
| Primary Taps               | N/A                                                                                  |
| Conductor Material         | Copper                                                                               |
| Temperatue Rise            | 80°C                                                                                 |
| Insuation Class            | 130°C (Class B)                                                                      |
| BIL (Insulation) Level     | 10kV                                                                                 |
| Efficiency (@35% Load) %   | N/A                                                                                  |
| Impedance Range            | <u>5.0 - 7.0%</u>                                                                    |
| Sound (db)                 | 40                                                                                   |
| Enclosure Type             | Type-1 Indoor                                                                        |
| Enclosure Size             | See Enclosure Chart                                                                  |
| Finish/Colour              | Semigloss - Black                                                                    |
| Standards & Certifications | CSA Certified File No. LR34493, UL Listed File No. E110286, ISO 9001:2015 Registered |

# 350VA 240/480 VOLTS TO 12/24 VOLTS SINGLE PHASE CONTROL TRANSFORMER

| VA                   | 350        |
|----------------------|------------|
| Country/Manufacturer | Canada/RPM |