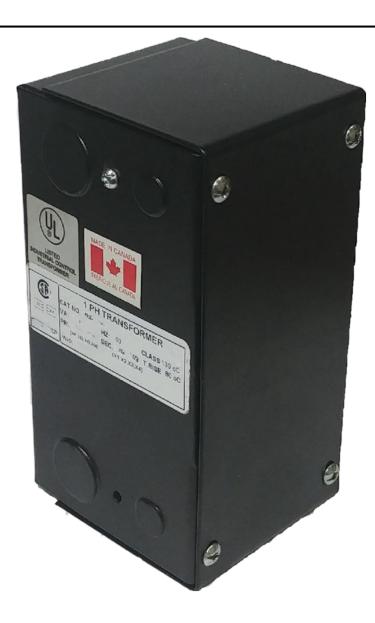

### 350VA 240/480 VOLTS TO 12/24 VOLTS SINGLE PHASE CONTROL TRANSFORMER

### 350VA 240/480 VOLTS TO 12/24 VOLTS SINGLE PHASE CONTROL TRANSFORMER

\$294.84 CAD

Single Phase Control Transformer with a capacity of 350VA, transforming 240/480 Volts to 12/24 Volts

SKU: CE350L-Z

**Categories:** Control Transformers

# 350VA 240/480 VOLTS TO 12/24 VOLTS SINGLE PHASE CONTROL TRANSFORMER

| VA                   | 350        |
|----------------------|------------|
| Country/Manufacturer | Canada/RPM |