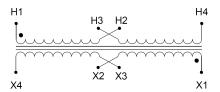

#### SCHEMATIC/DIAGRAM AND DIMENSION PICTURES

Single Phase Control Transformer with a capacity of 350VA, transforming 240/480 Volts to 12/24 Volts

### **PRODUCT SPECIFICATIONS**

| Weight                     | 12 lbs                                                                               |
|----------------------------|--------------------------------------------------------------------------------------|
| Phases                     | 1                                                                                    |
| Connection                 | 1Ph-CT-DD-SD                                                                         |
| Primary Voltage            | 240/480                                                                              |
| Primary Max Current        | <u>1.46A</u>                                                                         |
| Primary Markings           | H1-H2-H3-H4                                                                          |
| Primary Terminals          | Leads                                                                                |
| Secondary Voltage          | 12/24                                                                                |
| Secondary Max Current      | <u>29.17A</u>                                                                        |
| Secondary Markings         | <u>X1-X2-X3-X4</u>                                                                   |
| Secondary Terminals        | Leads                                                                                |
| Primary Taps               | N/A                                                                                  |
| Conductor Material         | Copper                                                                               |
| Temperatue Rise            | 80°C                                                                                 |
| Insuation Class            | 130°C (Class B)                                                                      |
| BIL (Insulation) Level     | <u>10kV</u>                                                                          |
| Efficiency (@35% Load) %   | N/A                                                                                  |
| Impedance Range            | 5.0 - 7.0%                                                                           |
| Sound (db)                 | 40                                                                                   |
| Enclosure Type             | Type-1 Indoor                                                                        |
| Enclosure Size             | See Enclosure Chart                                                                  |
| Finish/Colour              | Semigloss - Black                                                                    |
| Standards & Certifications | CSA Certified File No. LR34493, UL Listed File No. E110286, ISO 9001:2015 Registered |