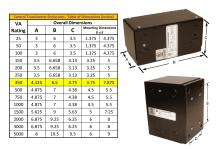

#### SCHEMATIC/DIAGRAM AND DIMENSION PICTURES

Single Phase Control Transformer with a capacity of 350VA, transforming 240/480 Volts to 12/24 Volts