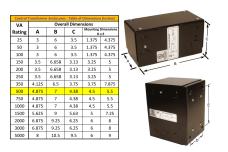

#### **SCHEMATIC/DIAGRAM AND DIMENSION PICTURES**

Single Phase Control Transformer with a capacity of 500VA, transforming 600 Volts to 240/480 Volts

## **PRODUCT SPECIFICATIONS**

| PRODUCT SPECIFICATIONS     |                                                                                      |
|----------------------------|--------------------------------------------------------------------------------------|
| Weight                     | 14 lbs                                                                               |
| Phases                     | 1                                                                                    |
| Connection                 | 1Ph-CT-SD-SD                                                                         |
| Primary Voltage            | 600                                                                                  |
| Primary Max Current        | 0.83A                                                                                |
| Primary Markings           | H1-H2                                                                                |
| Primary Terminals          | Leads                                                                                |
| Secondary Voltage          | 240/480                                                                              |
| Secondary Max Current      | 2.08A                                                                                |
| Secondary Markings         | <u>X1-X2-X3-X4</u>                                                                   |
| Secondary Terminals        | Leads                                                                                |
| Primary Taps               | N/A                                                                                  |
| Conductor Material         | Copper                                                                               |
| Temperatue Rise            | 115°C                                                                                |
| Insuation Class            | 180°C (Class F)                                                                      |
| BIL (Insulation) Level     | <u>10kV</u>                                                                          |
| Efficiency (@35% Load) %   | N/A                                                                                  |
| Impedance Range            | <u>5.0 – 7.0%</u>                                                                    |
| Sound (db)                 | 40                                                                                   |
| Enclosure Type             | Type-1 Indoor                                                                        |
| Enclosure Size             | See Enclosure Chart                                                                  |
| Standards & Certifications | CSA Certified File No. LR34493, UL Listed File No. E110286, ISO 9001:2015 Registered |
| VA                         |                                                                                      |