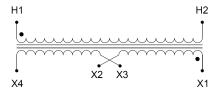

#### **SCHEMATIC/DIAGRAM AND DIMENSION PICTURES**

Single Phase Control Transformer with a capacity of 500VA, transforming 600 Volts to 240/480 Volts

## **PRODUCT SPECIFICATIONS**

| PRODUCT SPECIFICATIONS     |                                                                                      |
|----------------------------|--------------------------------------------------------------------------------------|
| Weight                     | 14 lbs                                                                               |
| Phases                     | 1                                                                                    |
| Connection                 | 1Ph-CT-SD-SD                                                                         |
| Primary Voltage            | 600                                                                                  |
| Primary Max Current        | 0.83A                                                                                |
| Primary Markings           | H1-H2                                                                                |
| Primary Terminals          | Leads                                                                                |
| Secondary Voltage          | 240/480                                                                              |
| Secondary Max Current      | 2.08A                                                                                |
| Secondary Markings         | <u>X1-X2-X3-X4</u>                                                                   |
| Secondary Terminals        | Leads                                                                                |
| Primary Taps               | N/A                                                                                  |
| Conductor Material         | Copper                                                                               |
| Temperatue Rise            | 115°C                                                                                |
| Insuation Class            | 180°C (Class F)                                                                      |
| BIL (Insulation) Level     | <u>10kV</u>                                                                          |
| Efficiency (@35% Load) %   | N/A                                                                                  |
| Impedance Range            | <u>5.0 – 7.0%</u>                                                                    |
| Sound (db)                 | 40                                                                                   |
| Enclosure Type             | Type-1 Indoor                                                                        |
| Enclosure Size             | See Enclosure Chart                                                                  |
| Standards & Certifications | CSA Certified File No. LR34493, UL Listed File No. E110286, ISO 9001:2015 Registered |
| VA                         |                                                                                      |