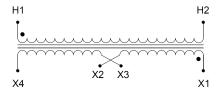

#### **SCHEMATIC/DIAGRAM AND DIMENSION PICTURES**

| VA     | Transformer Enclosures - Table of Dimensions (inches) Overall Dimensions |       |      |                              |       |
|--------|--------------------------------------------------------------------------|-------|------|------------------------------|-------|
| Rating | Α                                                                        | В     | С    | Mounting Dimensions<br>D x E |       |
| 25     | 3                                                                        | 6     | 3.5  | 1.375                        | 4.375 |
| 50     | 3                                                                        | 6     | 3.5  | 1.375                        | 4.375 |
| 100    | 3                                                                        | 6     | 3.5  | 1.375                        | 4.375 |
| 150    | 3.5                                                                      | 6.658 | 3.13 | 3.25                         | 5     |
| 200    | 3.5                                                                      | 6.658 | 3.13 | 3.25                         | 5     |
| 250    | 3.5                                                                      | 6.658 | 3.13 | 3.25                         | 5     |
| 350    | 4.125                                                                    | 6.5   | 3.75 | 3.75                         | 7.875 |
| 500    | 4.875                                                                    | 7     | 4.38 | 4.5                          | 5.5   |
| 750    | 4.875                                                                    | 7     | 4.38 | 4.5                          | 5.5   |
| 1000   | 4.875                                                                    | 7     | 4.38 | 4.5                          | 5.5   |
| 1500   | 5.625                                                                    | 9     | 5.63 | 5                            | 7.25  |
| 2000   | 6.875                                                                    | 9.25  | 6.25 | 6                            | 8     |
| 3000   | 6.875                                                                    | 9.25  | 6.25 | 6                            | 8     |
| 5000   | 8                                                                        | 10.5  | 9.5  | 6                            | 9     |

## **PRODUCT SPECIFICATIONS**

| Weight                     | 14 lbs                                                                               |  |  |
|----------------------------|--------------------------------------------------------------------------------------|--|--|
| Phases                     | 1                                                                                    |  |  |
| Connection                 | 1Ph-CT-SD-SD                                                                         |  |  |
| Primary Voltage            | 600                                                                                  |  |  |
| Primary Max Current        | <u>0.83A</u>                                                                         |  |  |
| Primary Markings           | <u>H1-H2</u>                                                                         |  |  |
| Primary Terminals          | Leads                                                                                |  |  |
| Secondary Voltage          | 240/480                                                                              |  |  |
| Secondary Max Current      | 2.08A                                                                                |  |  |
| Secondary Markings         | <u>X1-X2-X3-X4</u>                                                                   |  |  |
| Secondary Terminals        | Leads                                                                                |  |  |
| Primary Taps               | N/A                                                                                  |  |  |
| Conductor Material         | Copper                                                                               |  |  |
| Temperatue Rise            | 115°C                                                                                |  |  |
| Insuation Class            | 180°C (Class F)                                                                      |  |  |
| BIL (Insulation) Level     | <u>10kV</u>                                                                          |  |  |
| Efficiency (@35% Load) %   | N/A                                                                                  |  |  |
| Impedance Range            | <u>5.0 – 7.0%</u>                                                                    |  |  |
| Sound (db)                 | 40                                                                                   |  |  |
| Enclosure Type             | Type-1 Indoor                                                                        |  |  |
| Enclosure Size             | See Enclosure Chart                                                                  |  |  |
| Standards & Certifications | CSA Certified File No. LR34493, UL Listed File No. E110286, ISO 9001:2015 Registered |  |  |
| VA                         |                                                                                      |  |  |