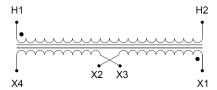

#### **SCHEMATIC/DIAGRAM AND DIMENSION PICTURES**

| Control Transformer Enclosures - Table of Dimensions (inches)  VΔ Overall Dimensions |       |       |      |                     |       |  |
|--------------------------------------------------------------------------------------|-------|-------|------|---------------------|-------|--|
| VA<br>Rating                                                                         | А     | B     | C    | Mounting Dimensions |       |  |
| 25                                                                                   | 3     | 6     | 3.5  | 1.375               | 4.375 |  |
| 50                                                                                   | 3     | 6     | 3.5  | 1.375               | 4.375 |  |
| 100                                                                                  | 3     | 6     | 3.5  | 1.375               | 4.375 |  |
| 150                                                                                  | 3.5   | 6.658 | 3.13 | 3.25                | 5     |  |
| 200                                                                                  | 3.5   | 6.658 | 3.13 | 3.25                | 5     |  |
| 250                                                                                  | 3.5   | 6.658 | 3.13 | 3.25                | 5     |  |
| 350                                                                                  | 4.125 | 6.5   | 3.75 | 3.75                | 7.875 |  |
| 500                                                                                  | 4.875 | 7     | 4.38 | 4.5                 | 5.5   |  |
| 750                                                                                  | 4.875 | 7     | 4.38 | 4.5                 | 5.5   |  |
| 1000                                                                                 | 4.875 | 7     | 4.38 | 4.5                 | 5.5   |  |
| 1500                                                                                 | 5.625 | 9     | 5.63 | 5                   | 7.25  |  |
| 2000                                                                                 | 6.875 | 9.25  | 6.25 | 6                   | 8     |  |
| 3000                                                                                 | 6.875 | 9.25  | 6.25 | 6                   | 8     |  |
| 5000                                                                                 | 8     | 10.5  | 9.5  | 6                   | 9     |  |

## **PRODUCT SPECIFICATIONS**

| Weight                     | 14 lbs                                                                               |  |
|----------------------------|--------------------------------------------------------------------------------------|--|
| Phases                     | 1                                                                                    |  |
| Connection                 | 1Ph-CT-SD-SD                                                                         |  |
| Primary Voltage            | 600                                                                                  |  |
| Primary Max Current        | 0.83A                                                                                |  |
| Primary Markings           | H1-H2                                                                                |  |
| Primary Terminals          | Leads                                                                                |  |
| Secondary Voltage          | 240/480                                                                              |  |
| Secondary Max Current      | 2.08A                                                                                |  |
| Secondary Markings         | <u>X1-X2-X3-X4</u>                                                                   |  |
| Secondary Terminals        | Leads                                                                                |  |
| Primary Taps               | N/A                                                                                  |  |
| Conductor Material         | <u>Copper</u>                                                                        |  |
| Temperatue Rise            | <u>115°C</u>                                                                         |  |
| Insuation Class            | 180°C (Class F)                                                                      |  |
| BIL (Insulation) Level     | <u>10kV</u>                                                                          |  |
| Efficiency (@35% Load) %   | N/A                                                                                  |  |
| Impedance Range            | <u>5.0 - 7.0%</u>                                                                    |  |
| Sound (db)                 | 40                                                                                   |  |
| Enclosure Type             | Type-1 Indoor                                                                        |  |
| Enclosure Size             | See Enclosure Chart                                                                  |  |
| Standards & Certifications | CSA Certified File No. LR34493, UL Listed File No. E110286, ISO 9001:2015 Registered |  |
| VA                         |                                                                                      |  |