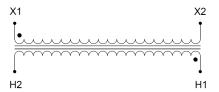

#### **SCHEMATIC/DIAGRAM AND DIMENSION PICTURES**

Single Phase Control Transformer with a capacity of 1000VA, transforming 600 Volts to 120 Volts

## **PRODUCT SPECIFICATIONS**

| PRODUCT SPECIFICATIONS     |                                                                                      |
|----------------------------|--------------------------------------------------------------------------------------|
| Weight                     | 23 lbs                                                                               |
| Phases                     | 1                                                                                    |
| Connection                 | 1Ph-CT-SS-SU                                                                         |
| Primary Voltage            | 600                                                                                  |
| Primary Max Current        | <u>1.67A</u>                                                                         |
| Primary Markings           | H1-H2                                                                                |
| Primary Terminals          | <u>Leads</u>                                                                         |
| Secondary Voltage          | 120                                                                                  |
| Secondary Max Current      | 8.33A                                                                                |
| Secondary Markings         | <u>X1-X2</u>                                                                         |
| Secondary Terminals        | Leads                                                                                |
| Primary Taps               | N/A                                                                                  |
| Conductor Material         | Copper                                                                               |
| Temperatue Rise            | <u>115°C</u>                                                                         |
| Insuation Class            | 180°C (Class F)                                                                      |
| BIL (Insulation) Level     | <u>10kV</u>                                                                          |
| Efficiency (@35% Load) %   | N/A                                                                                  |
| Impedance Range            | <u>5.0 - 7.0%</u>                                                                    |
| Sound (db)                 | 40                                                                                   |
| Enclosure Type             | Type-1 Indoor                                                                        |
| Enclosure Size             | See Enclosure Chart                                                                  |
| Finish/Colour              | Semigloss - Black                                                                    |
| Standards & Certifications | CSA Certified File No. LR34493, UL Listed File No. E110286, ISO 9001:2015 Registered |