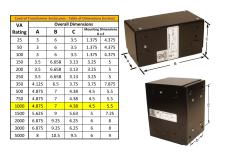

#### **SCHEMATIC/DIAGRAM AND DIMENSION PICTURES**

Single Phase Control Transformer with a capacity of 1000VA, transforming 600 Volts to 120 Volts