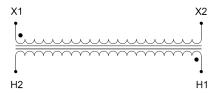

#### **SCHEMATIC/DIAGRAM AND DIMENSION PICTURES**

Single Phase Control Transformer with a capacity of 1000VA, transforming 600 Volts to 120 Volts

#### **PRODUCT SPECIFICATIONS**

| PRODUCT SPECIFICATIONS     |                                                                                      |
|----------------------------|--------------------------------------------------------------------------------------|
| Weight                     | 23 lbs                                                                               |
| Phases                     | 1                                                                                    |
| Connection                 | 1Ph-CT-SS-SU                                                                         |
| Primary Voltage            | 600                                                                                  |
| Primary Max Current        | 1.67A                                                                                |
| Primary Markings           | <u>H1-H2</u>                                                                         |
| Primary Terminals          | Leads                                                                                |
| Secondary Voltage          | 120                                                                                  |
| Secondary Max Current      | 8.33A                                                                                |
| Secondary Markings         | <u>X1-X2</u>                                                                         |
| Secondary Terminals        | Leads                                                                                |
| Primary Taps               | N/A                                                                                  |
| Conductor Material         | Copper                                                                               |
| Temperatue Rise            | <u>115°C</u>                                                                         |
| Insuation Class            | 180°C (Class F)                                                                      |
| BIL (Insulation) Level     | <u>10kV</u>                                                                          |
| Efficiency (@35% Load) %   | N/A                                                                                  |
| Impedance Range            | 5.0 - 7.0%                                                                           |
| Sound (db)                 | 40                                                                                   |
| Enclosure Type             | Type-1 Indoor                                                                        |
| Enclosure Size             | See Enclosure Chart                                                                  |
| Finish/Colour              | Semigloss - Black                                                                    |
| Standards & Certifications | CSA Certified File No. LR34493, UL Listed File No. E110286, ISO 9001:2015 Registered |