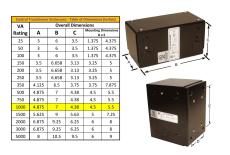

#### **SCHEMATIC/DIAGRAM AND DIMENSION PICTURES**

Single Phase Control Transformer with a capacity of 1000VA, transforming 600 Volts to 120 Volts