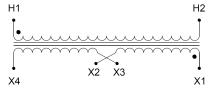

### SCHEMATIC/DIAGRAM AND DIMENSION PICTURES

Single Phase Control Transformer with a capacity of 1500VA, transforming 600 Volts to 240/480 Volts

### **PRODUCT SPECIFICATIONS**

| PRODUCT SPECIFICATIONS     |                                                                                      |
|----------------------------|--------------------------------------------------------------------------------------|
| Weight                     | 40 lbs                                                                               |
| Phases                     | 1                                                                                    |
| Connection                 | 1Ph-CT-SD-SD                                                                         |
| Primary Voltage            | 600                                                                                  |
| Primary Max Current        | 2.5A                                                                                 |
| Primary Markings           | <u>H1-H2</u>                                                                         |
| Primary Terminals          | <u>Leads</u>                                                                         |
| Secondary Voltage          | 240/480                                                                              |
| Secondary Max Current      | 6.25A                                                                                |
| Secondary Markings         | <u>X1-X2-X3-X4</u>                                                                   |
| Secondary Terminals        | <u>Leads</u>                                                                         |
| Primary Taps               | N/A                                                                                  |
| Conductor Material         | Copper                                                                               |
| Temperatue Rise            | <u>115°C</u>                                                                         |
| Insuation Class            | 180°C (Class F)                                                                      |
| BIL (Insulation) Level     | <u>10kV</u>                                                                          |
| Efficiency (@35% Load) %   | N/A                                                                                  |
| Impedance Range            | <u>5.0 - 7.0%</u>                                                                    |
| Sound (db)                 | 40                                                                                   |
| Enclosure Type             | Type-1 Indoor                                                                        |
| Enclosure Size             | See Enclosure Chart                                                                  |
| Standards & Certifications | CSA Certified File No. LR34493, UL Listed File No. E110286, ISO 9001:2015 Registered |
| VA                         |                                                                                      |