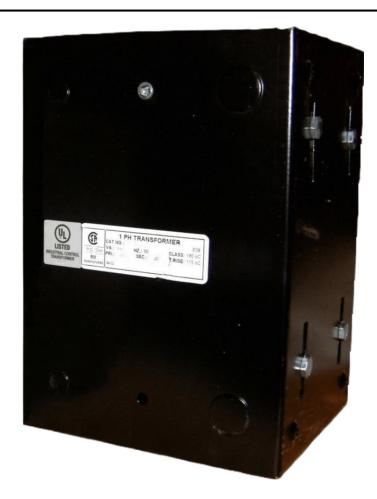

## 1500VA 600 VOLTS TO 240/480 VOLTS SINGLE PHASE CONTROL TRANSFORMER

\$684.32 CAD

Single Phase Control Transformer with a capacity of 1500VA, transforming 600 Volts to 240/480 Volts

**SKU:** CE1500J-L

**Categories:** Control Transformers

### SCHEMATIC/DIAGRAM AND DIMENSION PICTURES

Single Phase Control Transformer with a capacity of 1500VA, transforming 600 Volts to 240/480 Volts

### **PRODUCT SPECIFICATIONS**

| PRODUCT SPECIFICATIONS     |                                                                                      |
|----------------------------|--------------------------------------------------------------------------------------|
| Weight                     | 40 lbs                                                                               |
| Phases                     | 1                                                                                    |
| Connection                 | 1Ph-CT-SD-SD                                                                         |
| Primary Voltage            | 600                                                                                  |
| Primary Max Current        | 2.5A                                                                                 |
| Primary Markings           | <u>H1-H2</u>                                                                         |
| Primary Terminals          | <u>Leads</u>                                                                         |
| Secondary Voltage          | 240/480                                                                              |
| Secondary Max Current      | 6.25A                                                                                |
| Secondary Markings         | <u>X1-X2-X3-X4</u>                                                                   |
| Secondary Terminals        | <u>Leads</u>                                                                         |
| Primary Taps               | N/A                                                                                  |
| Conductor Material         | Copper                                                                               |
| Temperatue Rise            | <u>115°C</u>                                                                         |
| Insuation Class            | 180°C (Class F)                                                                      |
| BIL (Insulation) Level     | <u>10kV</u>                                                                          |
| Efficiency (@35% Load) %   | N/A                                                                                  |
| Impedance Range            | <u>5.0 - 7.0%</u>                                                                    |
| Sound (db)                 | 40                                                                                   |
| Enclosure Type             | Type-1 Indoor                                                                        |
| Enclosure Size             | See Enclosure Chart                                                                  |
| Standards & Certifications | CSA Certified File No. LR34493, UL Listed File No. E110286, ISO 9001:2015 Registered |
| VA                         |                                                                                      |