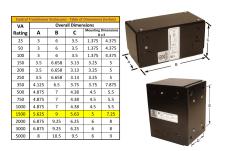

### SCHEMATIC/DIAGRAM AND DIMENSION PICTURES

Single Phase Control Transformer with a capacity of 1500VA, transforming 600 Volts to 240/480 Volts

### **PRODUCT SPECIFICATIONS**

| PRODUCT SPECIFICATIONS     |                                                                                      |
|----------------------------|--------------------------------------------------------------------------------------|
| Weight                     | 40 lbs                                                                               |
| Phases                     | 1                                                                                    |
| Connection                 | 1Ph-CT-SD-SD                                                                         |
| Primary Voltage            | 600                                                                                  |
| Primary Max Current        | 2.5A                                                                                 |
| Primary Markings           | <u>H1-H2</u>                                                                         |
| Primary Terminals          | <u>Leads</u>                                                                         |
| Secondary Voltage          | 240/480                                                                              |
| Secondary Max Current      | 6.25A                                                                                |
| Secondary Markings         | <u>X1-X2-X3-X4</u>                                                                   |
| Secondary Terminals        | <u>Leads</u>                                                                         |
| Primary Taps               | N/A                                                                                  |
| Conductor Material         | Copper                                                                               |
| Temperatue Rise            | <u>115°C</u>                                                                         |
| Insuation Class            | 180°C (Class F)                                                                      |
| BIL (Insulation) Level     | <u>10kV</u>                                                                          |
| Efficiency (@35% Load) %   | N/A                                                                                  |
| Impedance Range            | <u>5.0 - 7.0%</u>                                                                    |
| Sound (db)                 | 40                                                                                   |
| Enclosure Type             | Type-1 Indoor                                                                        |
| Enclosure Size             | See Enclosure Chart                                                                  |
| Standards & Certifications | CSA Certified File No. LR34493, UL Listed File No. E110286, ISO 9001:2015 Registered |
| VA                         |                                                                                      |