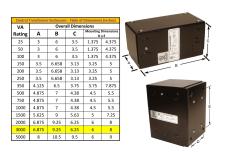

#### SCHEMATIC/DIAGRAM AND DIMENSION PICTURES

Single Phase Control Transformer with a capacity of 3000VA, transforming 277 Volts to 120/240 Volts

### **PRODUCT SPECIFICATIONS**

| Weight                     | 70 lbs                                                                               |
|----------------------------|--------------------------------------------------------------------------------------|
| Phases                     | 1                                                                                    |
| Connection                 | 1Ph-CT-SD-SD                                                                         |
| Primary Voltage            | 120/240                                                                              |
| Primary Max Current        | <u>10.83A</u>                                                                        |
| Primary Markings           | <u>H1-H2</u>                                                                         |
| Primary Terminals          | <u>Leads</u>                                                                         |
| Secondary Voltage          | 120/240                                                                              |
| Secondary Max Current      | 25A                                                                                  |
| Secondary Markings         | <u>X1-X2-X3-X4</u>                                                                   |
| Secondary Terminals        | <u>Leads</u>                                                                         |
| Primary Taps               | N/A                                                                                  |
| Conductor Material         | Copper                                                                               |
| Temperatue Rise            | <u>115°C</u>                                                                         |
| Insuation Class            | 180°C (Class F)                                                                      |
| BIL (Insulation) Level     | <u>10kV</u>                                                                          |
| Efficiency (@35% Load) %   | N/A                                                                                  |
| Impedance Range            | <u>5.0 - 7.0%</u>                                                                    |
| Sound (db)                 | 40                                                                                   |
| Enclosure Type             | Type-1 Indoor                                                                        |
| Enclosure Size             | See Enclosure Chart                                                                  |
| Finish/Colour              | Semigloss - Black                                                                    |
| Standards & Certifications | CSA Certified File No. LR34493, UL Listed File No. E110286, ISO 9001:2015 Registered |