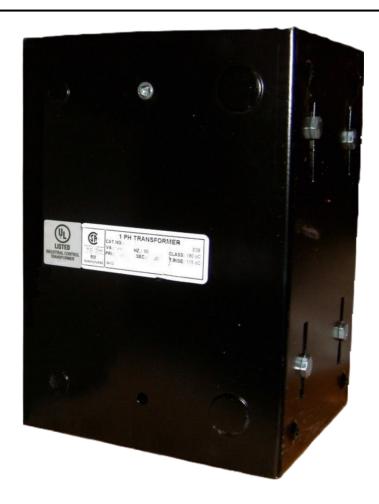

## 3000VA 277 VOLTS TO 120/240 VOLTS SINGLE PHASE CONTROL TRANSFORMER

\$1,059.24 CAD

Single Phase Control Transformer with a capacity of 3000VA, transforming 277 Volts to 120/240 Volts

**SKU:** CE3000D-K

#### SCHEMATIC/DIAGRAM AND DIMENSION PICTURES

Single Phase Control Transformer with a capacity of 3000VA, transforming 277 Volts to 120/240 Volts

### **PRODUCT SPECIFICATIONS**

| Weight                     | 70 lbs                                                                               |
|----------------------------|--------------------------------------------------------------------------------------|
| Phases                     | 1                                                                                    |
| Connection                 | 1Ph-CT-SD-SD                                                                         |
| Primary Voltage            | 120/240                                                                              |
| Primary Max Current        | <u>10.83A</u>                                                                        |
| Primary Markings           | <u>H1-H2</u>                                                                         |
| Primary Terminals          | <u>Leads</u>                                                                         |
| Secondary Voltage          | 120/240                                                                              |
| Secondary Max Current      | 25A                                                                                  |
| Secondary Markings         | <u>X1-X2-X3-X4</u>                                                                   |
| Secondary Terminals        | <u>Leads</u>                                                                         |
| Primary Taps               | N/A                                                                                  |
| Conductor Material         | Copper                                                                               |
| Temperatue Rise            | <u>115°C</u>                                                                         |
| Insuation Class            | 180°C (Class F)                                                                      |
| BIL (Insulation) Level     | <u>10kV</u>                                                                          |
| Efficiency (@35% Load) %   | N/A                                                                                  |
| Impedance Range            | <u>5.0 - 7.0%</u>                                                                    |
| Sound (db)                 | 40                                                                                   |
| Enclosure Type             | Type-1 Indoor                                                                        |
| Enclosure Size             | See Enclosure Chart                                                                  |
| Finish/Colour              | Semigloss - Black                                                                    |
| Standards & Certifications | CSA Certified File No. LR34493, UL Listed File No. E110286, ISO 9001:2015 Registered |