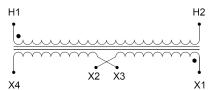

#### SCHEMATIC/DIAGRAM AND DIMENSION PICTURES

Single Phase Control Transformer with a capacity of 3000VA, transforming 277 Volts to 120/240 Volts

### **PRODUCT SPECIFICATIONS**

| Weight                     | 70 lbs                                                                               |
|----------------------------|--------------------------------------------------------------------------------------|
| Phases                     | 1                                                                                    |
| Connection                 | 1Ph-CT-SD-SD                                                                         |
| Primary Voltage            | 120/240                                                                              |
| Primary Max Current        | <u>10.83A</u>                                                                        |
| Primary Markings           | <u>H1-H2</u>                                                                         |
| Primary Terminals          | <u>Leads</u>                                                                         |
| Secondary Voltage          | 120/240                                                                              |
| Secondary Max Current      | 25A                                                                                  |
| Secondary Markings         | <u>X1-X2-X3-X4</u>                                                                   |
| Secondary Terminals        | <u>Leads</u>                                                                         |
| Primary Taps               | N/A                                                                                  |
| Conductor Material         | Copper                                                                               |
| Temperatue Rise            | <u>115°C</u>                                                                         |
| Insuation Class            | 180°C (Class F)                                                                      |
| BIL (Insulation) Level     | <u>10kV</u>                                                                          |
| Efficiency (@35% Load) %   | N/A                                                                                  |
| Impedance Range            | <u>5.0 - 7.0%</u>                                                                    |
| Sound (db)                 | 40                                                                                   |
| Enclosure Type             | Type-1 Indoor                                                                        |
| Enclosure Size             | See Enclosure Chart                                                                  |
| Finish/Colour              | Semigloss - Black                                                                    |
| Standards & Certifications | CSA Certified File No. LR34493, UL Listed File No. E110286, ISO 9001:2015 Registered |