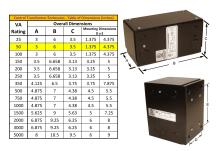

#### SCHEMATIC/DIAGRAM AND DIMENSION PICTURES

Single Phase Control Transformer with a capacity of 50VA, transforming 120/240 Volts to 12/24 Volts