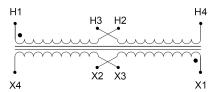

#### SCHEMATIC/DIAGRAM AND DIMENSION PICTURES

Single Phase Control Transformer with a capacity of 50VA, transforming 120/240 Volts to 12/24 Volts

## **PRODUCT SPECIFICATIONS**

| FRODUCT SELCITICATIONS     |                                                                                      |
|----------------------------|--------------------------------------------------------------------------------------|
| Weight                     | 2.3 lbs                                                                              |
| Phases                     | 1                                                                                    |
| Connection                 | 1Ph-CT-DD-SD                                                                         |
| Primary Voltage            | 120/240                                                                              |
| Primary Max Current        | <u>0.42A</u>                                                                         |
| Primary Markings           | <u>H1-H2-H3-H4</u>                                                                   |
| Primary Terminals          | Leads                                                                                |
| Secondary Voltage          | 12/24                                                                                |
| Secondary Max Current      | 4.17A                                                                                |
| Secondary Markings         | <u>X1-X2-X3-X4</u>                                                                   |
| Secondary Terminals        | Leads                                                                                |
| Primary Taps               | N/A                                                                                  |
| Conductor Material         | <u>Copper</u>                                                                        |
| Temperatue Rise            | 80°C                                                                                 |
| Insuation Class            | 130°C (Class B)                                                                      |
| BIL (Insulation) Level     | <u>10kV</u>                                                                          |
| Efficiency (@35% Load) %   | N/A                                                                                  |
| Impedance Range            | 5.0 - 7.0%                                                                           |
| Sound (db)                 | 40                                                                                   |
| Enclosure Type             | Type-1 Indoor                                                                        |
| Enclosure Size             | See Enclosure Chart                                                                  |
| Finish/Colour              | Semigloss - Black                                                                    |
| Standards & Certifications | CSA Certified File No. LR34493, UL Listed File No. E110286, ISO 9001:2015 Registered |