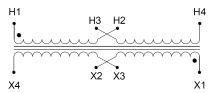

#### SCHEMATIC/DIAGRAM AND DIMENSION PICTURES

Single Phase Control Transformer with a capacity of 100VA, transforming 240/480 Volts to 12/24 Volts

#### PRODUCT SPECIFICATIONS

| PRODUCT SPECIFICATIONS     |                                                                                      |
|----------------------------|--------------------------------------------------------------------------------------|
| Weight                     | 5 lbs                                                                                |
| Phases                     | 1                                                                                    |
| Connection                 | 1Ph-CT-DD-SD                                                                         |
| Primary Voltage            | 240/480                                                                              |
| Primary Max Current        | <u>0.42A</u>                                                                         |
| Primary Markings           | H1-H2-H3-H4                                                                          |
| Primary Terminals          | <u>Leads</u>                                                                         |
| Secondary Voltage          | 12/24                                                                                |
| Secondary Max Current      | 8.33A                                                                                |
| Secondary Markings         | <u>X1-X2-X3-X4</u>                                                                   |
| Secondary Terminals        | <u>Leads</u>                                                                         |
| Primary Taps               | N/A                                                                                  |
| Conductor Material         | <u>Copper</u>                                                                        |
| Temperatue Rise            | 80°C                                                                                 |
| Insuation Class            | 130°C (Class B)                                                                      |
| BIL (Insulation) Level     | <u>10kV</u>                                                                          |
| Efficiency (@35% Load) %   | N/A                                                                                  |
| Impedance Range            | <u>5.0 - 7.0%</u>                                                                    |
| Sound (db)                 | 40                                                                                   |
| Enclosure Type             | Type-1 Indoor                                                                        |
| Enclosure Size             | See Enclosure Chart                                                                  |
| Finish/Colour              | Semigloss - Black                                                                    |
| Standards & Certifications | CSA Certified File No. LR34493, UL Listed File No. E110286, ISO 9001:2015 Registered |