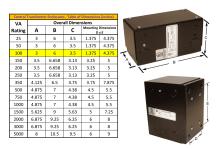

#### SCHEMATIC/DIAGRAM AND DIMENSION PICTURES

Single Phase Control Transformer with a capacity of 100VA, transforming 240/480 Volts to 12/24 Volts