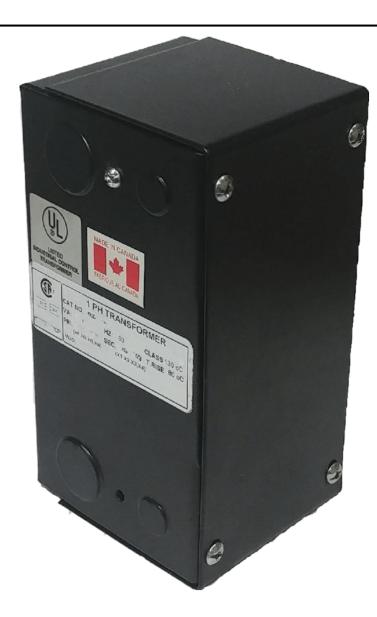

# 100VA 240/480 VOLTS TO 12/24 VOLTS SINGLE PHASE CONTROL TRANSFORMER

# 100VA 240/480 VOLTS TO 12/24 VOLTS SINGLE PHASE CONTROL TRANSFORMER

\$183.82 CAD

Single Phase Control Transformer with a capacity of 100VA, transforming 240/480 Volts to 12/24 Volts

SKU: CE100L-Z

**Categories:** Control Transformers

#### PRODUCT SPECIFICATIONS

| PRODUCT SPECIFICATIONS     |                                                                                      |
|----------------------------|--------------------------------------------------------------------------------------|
| Weight                     | 5 lbs                                                                                |
| Phases                     | 1                                                                                    |
| Connection                 | 1Ph-CT-DD-SD                                                                         |
| Primary Voltage            | 240/480                                                                              |
| Primary Max Current        | <u>0.42A</u>                                                                         |
| Primary Markings           | H1-H2-H3-H4                                                                          |
| Primary Terminals          | <u>Leads</u>                                                                         |
| Secondary Voltage          | 12/24                                                                                |
| Secondary Max Current      | 8.33A                                                                                |
| Secondary Markings         | <u>X1-X2-X3-X4</u>                                                                   |
| Secondary Terminals        | <u>Leads</u>                                                                         |
| Primary Taps               | N/A                                                                                  |
| Conductor Material         | <u>Copper</u>                                                                        |
| Temperatue Rise            | 80°C                                                                                 |
| Insuation Class            | 130°C (Class B)                                                                      |
| BIL (Insulation) Level     | <u>10kV</u>                                                                          |
| Efficiency (@35% Load) %   | N/A                                                                                  |
| Impedance Range            | <u>5.0 - 7.0%</u>                                                                    |
| Sound (db)                 | 40                                                                                   |
| Enclosure Type             | Type-1 Indoor                                                                        |
| Enclosure Size             | See Enclosure Chart                                                                  |
| Finish/Colour              | Semigloss - Black                                                                    |
| Standards & Certifications | CSA Certified File No. LR34493, UL Listed File No. E110286, ISO 9001:2015 Registered |