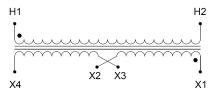

#### SCHEMATIC/DIAGRAM AND DIMENSION PICTURES

Single Phase Control Transformer with a capacity of 150VA, transforming 600 Volts to 240/480 Volts

## **PRODUCT SPECIFICATIONS**

| PRODUCT SPECIFICATIONS     |                                                                                      |
|----------------------------|--------------------------------------------------------------------------------------|
| Weight                     | 6 lbs                                                                                |
| Phases                     | 1                                                                                    |
| Connection                 | 1Ph-CT-SD-SD                                                                         |
| Primary Voltage            | 600                                                                                  |
| Primary Max Current        | 0.25A                                                                                |
| Primary Markings           | H1-H2                                                                                |
| Primary Terminals          | <u>Leads</u>                                                                         |
| Secondary Voltage          | 240/480                                                                              |
| Secondary Max Current      | <u>0.63A</u>                                                                         |
| Secondary Markings         | <u>X1-X2-X3-X4</u>                                                                   |
| Secondary Terminals        | <u>Leads</u>                                                                         |
| Primary Taps               | N/A                                                                                  |
| Conductor Material         | Copper                                                                               |
| Temperatue Rise            | 80°C                                                                                 |
| Insuation Class            | 130°C (Class B)                                                                      |
| BIL (Insulation) Level     | 10kV                                                                                 |
| Efficiency (@35% Load) %   | N/A                                                                                  |
| Impedance Range            | <u>5.0 – 7.0%</u>                                                                    |
| Sound (db)                 | 40                                                                                   |
| Enclosure Type             | Type-1 Indoor                                                                        |
| Enclosure Size             | See Enclosure Chart                                                                  |
| Standards & Certifications | CSA Certified File No. LR34493, UL Listed File No. E110286, ISO 9001:2015 Registered |
| VA                         | <u>150</u>                                                                           |