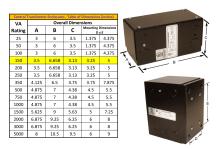

#### SCHEMATIC/DIAGRAM AND DIMENSION PICTURES

Single Phase Control Transformer with a capacity of 150VA, transforming 600 Volts to 240/480 Volts