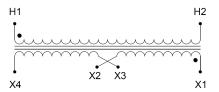

#### SCHEMATIC/DIAGRAM AND DIMENSION PICTURES

Single Phase Control Transformer with a capacity of 150VA, transforming 600 Volts to 240/480 Volts

#### PRODUCT SPECIFICATIONS

| PRODUCT SPECIFICATIONS     |                                                                                      |
|----------------------------|--------------------------------------------------------------------------------------|
| Weight                     | 6 lbs                                                                                |
| Phases                     | 1                                                                                    |
| Connection                 | 1Ph-CT-SD-SD                                                                         |
| Primary Voltage            | 600                                                                                  |
| Primary Max Current        | 0.25A                                                                                |
| Primary Markings           | H1-H2                                                                                |
| Primary Terminals          | <u>Leads</u>                                                                         |
| Secondary Voltage          | 240/480                                                                              |
| Secondary Max Current      | <u>0.63A</u>                                                                         |
| Secondary Markings         | X1-X2-X3-X4                                                                          |
| Secondary Terminals        | <u>Leads</u>                                                                         |
| Primary Taps               | N/A                                                                                  |
| Conductor Material         | Copper                                                                               |
| Temperatue Rise            | 80°C                                                                                 |
| Insuation Class            | 130°C (Class B)                                                                      |
| BIL (Insulation) Level     | 10kV                                                                                 |
| Efficiency (@35% Load) %   | N/A                                                                                  |
| Impedance Range            | <u>5.0 - 7.0%</u>                                                                    |
| Sound (db)                 | 40                                                                                   |
| Enclosure Type             | Type-1 Indoor                                                                        |
| Enclosure Size             | See Enclosure Chart                                                                  |
| Standards & Certifications | CSA Certified File No. LR34493, UL Listed File No. E110286, ISO 9001:2015 Registered |
| VA                         | 150                                                                                  |