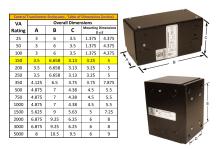

#### SCHEMATIC/DIAGRAM AND DIMENSION PICTURES

Single Phase Control Transformer with a capacity of 150VA, transforming 600 Volts to 240/480 Volts

#### PRODUCT SPECIFICATIONS

| PRODUCT SPECIFICATIONS     |                                                                                      |
|----------------------------|--------------------------------------------------------------------------------------|
| Weight                     | 6 lbs                                                                                |
| Phases                     | 1                                                                                    |
| Connection                 | 1Ph-CT-SD-SD                                                                         |
| Primary Voltage            | 600                                                                                  |
| Primary Max Current        | 0.25A                                                                                |
| Primary Markings           | H1-H2                                                                                |
| Primary Terminals          | <u>Leads</u>                                                                         |
| Secondary Voltage          | 240/480                                                                              |
| Secondary Max Current      | <u>0.63A</u>                                                                         |
| Secondary Markings         | X1-X2-X3-X4                                                                          |
| Secondary Terminals        | <u>Leads</u>                                                                         |
| Primary Taps               | N/A                                                                                  |
| Conductor Material         | Copper                                                                               |
| Temperatue Rise            | 80°C                                                                                 |
| Insuation Class            | 130°C (Class B)                                                                      |
| BIL (Insulation) Level     | 10kV                                                                                 |
| Efficiency (@35% Load) %   | N/A                                                                                  |
| Impedance Range            | <u>5.0 - 7.0%</u>                                                                    |
| Sound (db)                 | 40                                                                                   |
| Enclosure Type             | Type-1 Indoor                                                                        |
| Enclosure Size             | See Enclosure Chart                                                                  |
| Standards & Certifications | CSA Certified File No. LR34493, UL Listed File No. E110286, ISO 9001:2015 Registered |
| VA                         | 150                                                                                  |