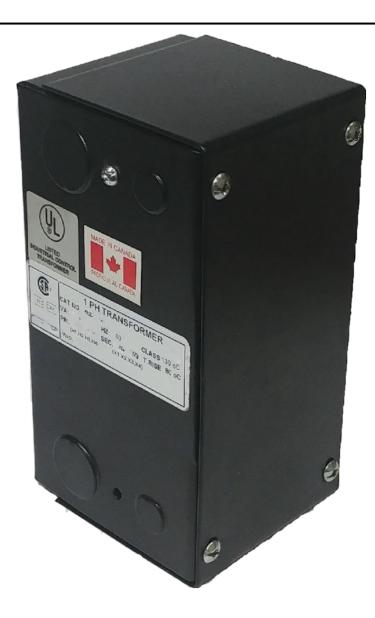

# 150VA 600 VOLTS TO 240/480 VOLTS SINGLE PHASE CONTROL TRANSFORMER

\$198.38 CAD

Single Phase Control Transformer with a capacity of 150VA, transforming 600 Volts to 240/480 Volts

**SKU:** CE150J-L

**Categories:** Control Transformers

#### SCHEMATIC/DIAGRAM AND DIMENSION PICTURES

Single Phase Control Transformer with a capacity of 150VA, transforming 600 Volts to 240/480 Volts