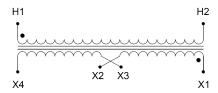

#### SCHEMATIC/DIAGRAM AND DIMENSION PICTURES

Single Phase Control Transformer with a capacity of 150VA, transforming 600 Volts to 240/480 Volts

#### PRODUCT SPECIFICATIONS

| PRODUCT SPECIFICATIONS     |                                                                                      |
|----------------------------|--------------------------------------------------------------------------------------|
| Weight                     | 6 lbs                                                                                |
| Phases                     | 1                                                                                    |
| Connection                 | 1Ph-CT-SD-SD                                                                         |
| Primary Voltage            | 600                                                                                  |
| Primary Max Current        | 0.25A                                                                                |
| Primary Markings           | H1-H2                                                                                |
| Primary Terminals          | <u>Leads</u>                                                                         |
| Secondary Voltage          | 240/480                                                                              |
| Secondary Max Current      | <u>0.63A</u>                                                                         |
| Secondary Markings         | X1-X2-X3-X4                                                                          |
| Secondary Terminals        | <u>Leads</u>                                                                         |
| Primary Taps               | N/A                                                                                  |
| Conductor Material         | Copper                                                                               |
| Temperatue Rise            | 80°C                                                                                 |
| Insuation Class            | 130°C (Class B)                                                                      |
| BIL (Insulation) Level     | 10kV                                                                                 |
| Efficiency (@35% Load) %   | N/A                                                                                  |
| Impedance Range            | <u>5.0 - 7.0%</u>                                                                    |
| Sound (db)                 | 40                                                                                   |
| Enclosure Type             | Type-1 Indoor                                                                        |
| Enclosure Size             | See Enclosure Chart                                                                  |
| Standards & Certifications | CSA Certified File No. LR34493, UL Listed File No. E110286, ISO 9001:2015 Registered |
| VA                         | 150                                                                                  |