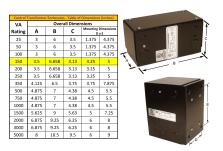

#### SCHEMATIC/DIAGRAM AND DIMENSION PICTURES

Single Phase Control Transformer with a capacity of 150VA, transforming 600 Volts to 240/480 Volts

#### PRODUCT SPECIFICATIONS

| PRODUCT SPECIFICATIONS     |                                                                                      |
|----------------------------|--------------------------------------------------------------------------------------|
| Weight                     | 6 lbs                                                                                |
| Phases                     | 1                                                                                    |
| Connection                 | 1Ph-CT-SD-SD                                                                         |
| Primary Voltage            | 600                                                                                  |
| Primary Max Current        | 0.25A                                                                                |
| Primary Markings           | H1-H2                                                                                |
| Primary Terminals          | <u>Leads</u>                                                                         |
| Secondary Voltage          | 240/480                                                                              |
| Secondary Max Current      | <u>0.63A</u>                                                                         |
| Secondary Markings         | X1-X2-X3-X4                                                                          |
| Secondary Terminals        | <u>Leads</u>                                                                         |
| Primary Taps               | N/A                                                                                  |
| Conductor Material         | Copper                                                                               |
| Temperatue Rise            | 80°C                                                                                 |
| Insuation Class            | 130°C (Class B)                                                                      |
| BIL (Insulation) Level     | 10kV                                                                                 |
| Efficiency (@35% Load) %   | N/A                                                                                  |
| Impedance Range            | <u>5.0 - 7.0%</u>                                                                    |
| Sound (db)                 | 40                                                                                   |
| Enclosure Type             | Type-1 Indoor                                                                        |
| Enclosure Size             | See Enclosure Chart                                                                  |
| Standards & Certifications | CSA Certified File No. LR34493, UL Listed File No. E110286, ISO 9001:2015 Registered |
| VA                         | 150                                                                                  |