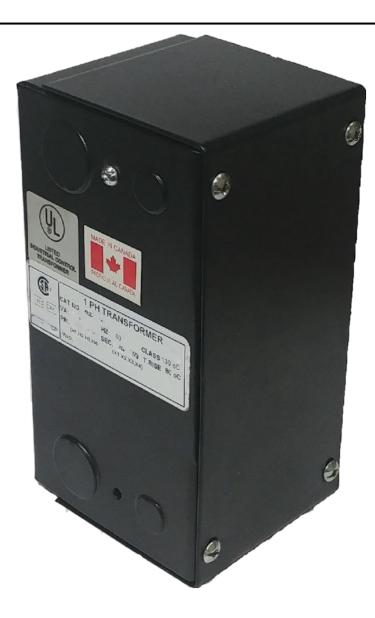

# 150VA 600 VOLTS TO 240/480 VOLTS SINGLE PHASE CONTROL TRANSFORMER

\$198.38 CAD

Single Phase Control Transformer with a capacity of 150VA, transforming 600 Volts to 240/480 Volts

**SKU:** CE150J-L

**Categories:** Control Transformers

# 150VA 600 VOLTS TO 240/480 VOLTS SINGLE PHASE CONTROL TRANSFORMER

Country/Manufacturer Canada/RPM