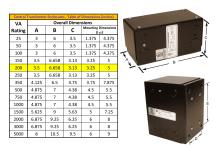

#### SCHEMATIC/DIAGRAM AND DIMENSION PICTURES

Single Phase Control Transformer with a capacity of 200VA, transforming 240/480 Volts to 12/24 Volts