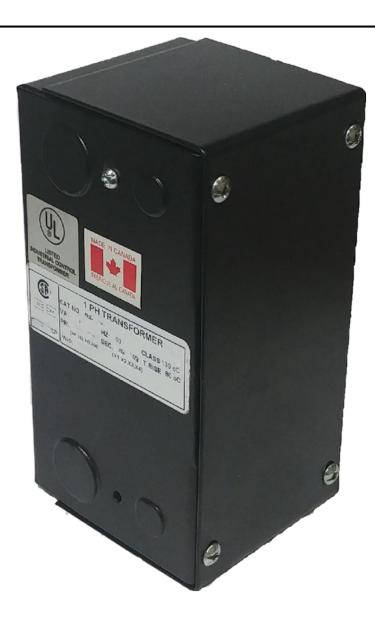

### 200VA 240/480 VOLTS TO 12/24 VOLTS SINGLE PHASE CONTROL TRANSFORMER

### 200VA 240/480 VOLTS TO 12/24 VOLTS SINGLE PHASE CONTROL TRANSFORMER

\$231.14 CAD

Single Phase Control Transformer with a capacity of 200VA, transforming 240/480 Volts to 12/24 Volts

SKU: CE200L-Z

**Categories:** Control Transformers