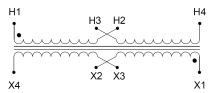

#### SCHEMATIC/DIAGRAM AND DIMENSION PICTURES

Single Phase Control Transformer with a capacity of 200VA, transforming 240/480 Volts to 12/24 Volts

### **PRODUCT SPECIFICATIONS**

| Weight                     | 8 lbs                                                                                |
|----------------------------|--------------------------------------------------------------------------------------|
| Phases                     | 1                                                                                    |
| Connection                 | 1Ph-CT-DD-SD                                                                         |
| Primary Voltage            | 240/480                                                                              |
| Primary Max Current        | <u>0.83A</u>                                                                         |
| Primary Markings           | H1-H2-H3-H4                                                                          |
| Primary Terminals          | Leads                                                                                |
| Secondary Voltage          | 12/24                                                                                |
| Secondary Max Current      | 16.67A                                                                               |
| Secondary Markings         | X1-X2-X3-X4                                                                          |
| Secondary Terminals        | Leads                                                                                |
| Primary Taps               | N/A                                                                                  |
| Conductor Material         | Copper                                                                               |
| Temperatue Rise            | 80°C                                                                                 |
| Insuation Class            | 130°C (Class B)                                                                      |
| BIL (Insulation) Level     | <u>10kV</u>                                                                          |
| Efficiency (@35% Load) %   | N/A                                                                                  |
| Impedance Range            | <u>5.0 - 7.0%</u>                                                                    |
| Sound (db)                 | 40                                                                                   |
| Enclosure Type             | Type-1 Indoor                                                                        |
| Enclosure Size             | See Enclosure Chart                                                                  |
| Finish/Colour              | Semigloss - Black                                                                    |
| Standards & Certifications | CSA Certified File No. LR34493, UL Listed File No. E110286, ISO 9001:2015 Registered |